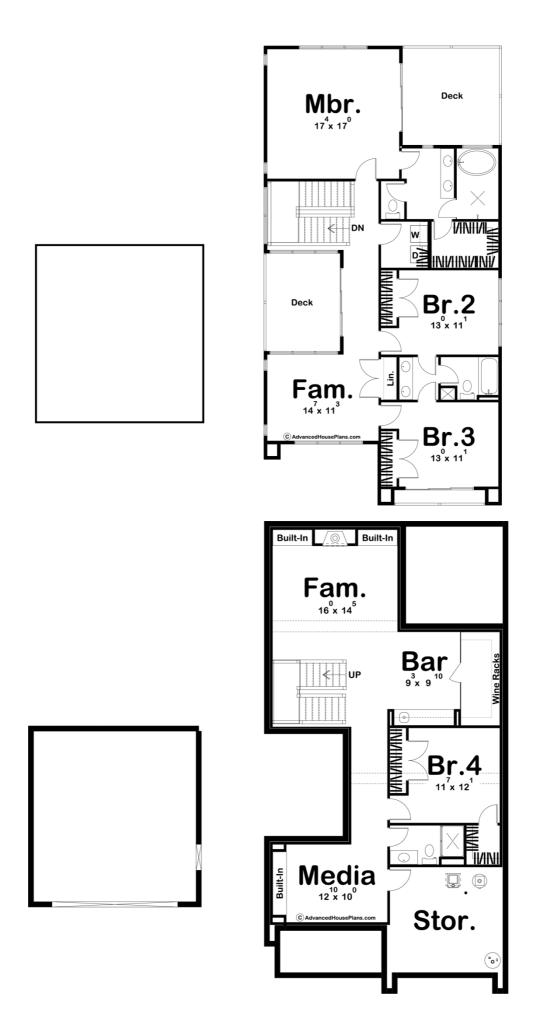

## **Plan Description**

The Fresno plan is a gorgeous modern style 2 story home. The exterior blends white stucco with metal and wood accents to give this home excellent curb appeal. Just inside the entry is a living room with a built-in entertainment center that accesses the front of the home through a large sliding glass door. The home's large kitchen includes an island with a snack bar and a walk-in pantry. An amazing courtyard can be accessed from the kitchen through sliding glass doors. The home's great room is warmed by a fireplace that is flanked by built-in bookshelves. The large dining room accesses the covered patio through sliding glass doors. The covered patio elevates your outdoor entertainment with an outdoor grill. The second floor is where you'll find the home's bedrooms. The master suite includes his/her vanities, a large walk-in closet, and access to a private deck. Bedrooms 2 and 3 share a jack and jill bathroom. Back on the main level, the homes 2 car garage accesses the home through a breezeway. An optional finished basement adds 981 sq ft to the plan and includes an additional family room with a fireplace, a bar, a wine room, an additional bedroom, and a media room.