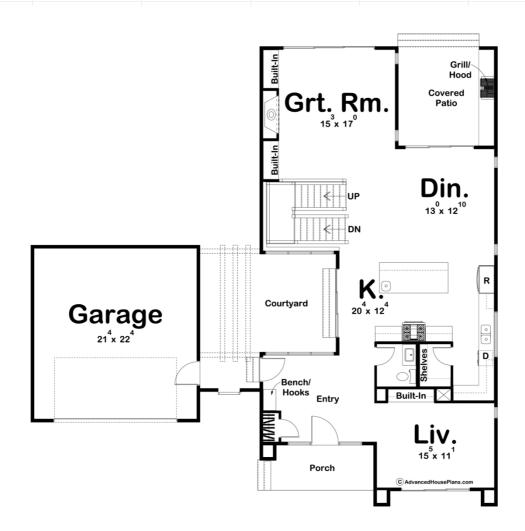

## **Plan Description**

The Fresno plan is a gorgeous modern style 2 story home. The exterior blends white stucco with metal and wood accents to give this home excellent curb appeal. Just inside the entry is a living room with a built-in entertainment center that accesses the front of the home through a large sliding glass door. The home's large kitchen includes an island with a snack bar and a walk-in pantry. An amazing courtyard can be accessed from the kitchen through sliding glass doors. The home's great room is warmed by a fireplace that is flanked by built-in bookshelves. The large dining room accesses the covered patio through sliding glass doors. The covered patio elevates your outdoor entertainment with an outdoor grill. The second floor is where you'll find the home's bedrooms. The master suite includes his/her vanities, a large walk-in closet, and access to a private deck. Bedrooms 2 and 3 share a jack and jill bathroom. Back on the main level, the homes 2 car garage accesses the home through a breezeway. An optional finished basement adds 981 sq ft to the plan and includes an additional family room with a fireplace, a bar, a wine room, an additional bedroom, and a media room.