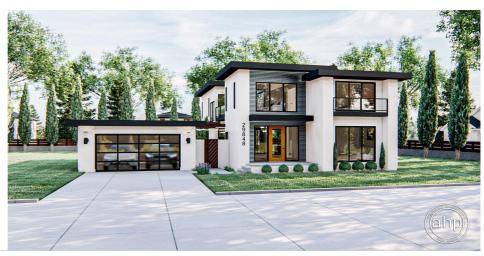

## **Plan Description**

The Fresno plan is a gorgeous modern style 2 story home. The exterior blends white stucco with metal and wood accents to give this home excellent curb appeal. Just inside the entry is a living room with a built-in entertainment center that accesses the front of the home through a large sliding glass door. The home's large kitchen includes an island with a snack bar and a walk-in pantry. An amazing courtyard can be accessed from the kitchen through sliding glass doors. The home's great room is warmed by a fireplace that is flanked by built-in bookshelves. The large dining room accesses the covered patio through sliding glass doors. The covered patio elevates your outdoor entertainment with an outdoor grill. The second floor is where you'll find the home's bedrooms. The master suite includes his/her vanities, a large walk-in closet, and access to a private deck. Bedrooms 2 and 3 share a jack and jill bathroom. Back on the main level, the homes 2 car garage accesses the home through a breezeway. An optional finished basement adds 981 sq ft to the plan and includes an additional family room with a fireplace, a bar, a wine room, an additional bedroom, and a media room.