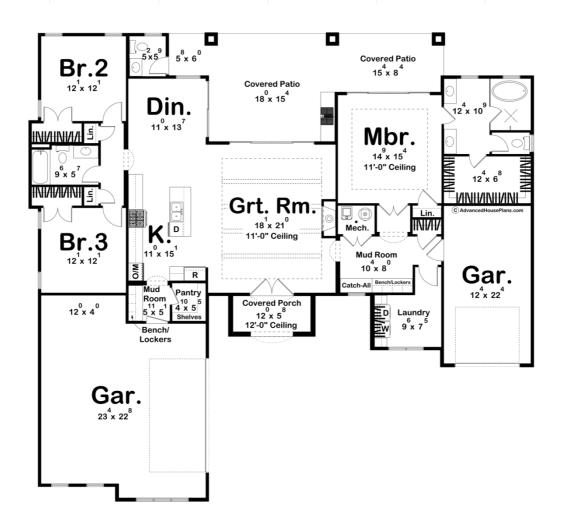

## 30512 - French Hill Data Sheet

| 2038  | 3    | 3     | 3    | 71' 4" | 66' 0" |  |
|-------|------|-------|------|--------|--------|--|
| SQ FT | BEDS | BATHS | BAYS | WIDE   | DEEP   |  |

## **Construction Specs**

Layout

Bedrooms 3

| Garage Bays                                                         | 3                             |
|---------------------------------------------------------------------|-------------------------------|
| Square Footage                                                      |                               |
| Main Level                                                          | 2038 Sq. Ft.                  |
| Covered Area                                                        | 505 Sq. Ft.                   |
| Garage                                                              | 915 Sq. Ft.                   |
| Total Finished Area                                                 | 2038 Sq. Ft.                  |
| Exterior Dimensions                                                 |                               |
| Width                                                               | 71' 4"                        |
| Depth                                                               | 66' 0"                        |
| Ridge Height  Calculated from main floor line                       | 22' 10"                       |
| Default Construction Stats Stats are unique to the individual plan. |                               |
| Foundation Type                                                     | Slab                          |
| Exterior Wall Construction                                          | 2x4                           |
| Roof Pitches                                                        | Primary 8/12, Secondary 12/12 |
| Main Wall Height                                                    | 10'                           |

## Plan Description

Bathrooms

Welcome to this charming 1-story modern cottage-style house plan that perfectly blends traditional and contemporary elements. This beautifully designed home features a 3-car garage, a rear covered patio, and a welcoming covered entry that sets the tone for the elegance within. The exterior showcases a stunning combination of steep roof pitches, stucco, lap siding, stone accents, and warm wood details, creating a harmonious and eye-catching facade. As you step inside, you are greeted by an open floor plan that seamlessly connects the great room, kitchen, and dining area, making it an ideal space for both entertaining and everyday living. The great room features a large glass patio door that allows natural light to flood the space, enhancing the airy and open feel. This home boasts three spacious bedrooms, thoughtfully designed for comfort and privacy. The master bedroom is a true retreat, located separately from the other two bedrooms to provide a peaceful sanctuary. It features a large walk-in closet and an ensuite bathroom with a luxurious walk-in shower and dual vanities, offering both functionality and style. Outside, the covered patio provides an excellent space for outdoor living, whether you're enjoying a morning coffee or hosting a barbecue in the built-in outdoor grill. The combination of modern and cottage-style elements makes this home a perfect blend of coziness and sophistication.