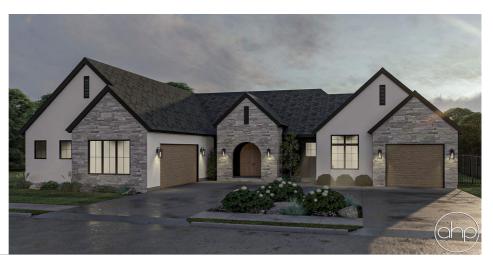

## Plan Description

Bathrooms

Welcome to this charming 1-story modern cottage-style house plan that perfectly blends traditional and contemporary elements. This beautifully designed home features a 3-car garage, a rear covered patio, and a welcoming covered entry that sets the tone for the elegance within. The exterior showcases a stunning combination of steep roof pitches, stucco, lap siding, stone accents, and warm wood details, creating a harmonious and eye-catching facade. As you step inside, you are greeted by an open floor plan that seamlessly connects the great room, kitchen, and dining area, making it an ideal space for both entertaining and everyday living. The great room features a large glass patio door that allows natural light to flood the space, enhancing the airy and open feel. This home boasts three spacious bedrooms, thoughtfully designed for comfort and privacy. The master bedroom is a true retreat, located separately from the other two bedrooms to provide a peaceful sanctuary. It features a large walk-in closet and an ensuite bathroom with a luxurious walk-in shower and dual vanities, offering both functionality and style. Outside, the covered patio provides an excellent space for outdoor living, whether you're enjoying a morning coffee or hosting a barbecue in the built-in outdoor grill. The combination of modern and cottage-style elements makes this home a perfect blend of coziness and sophistication.