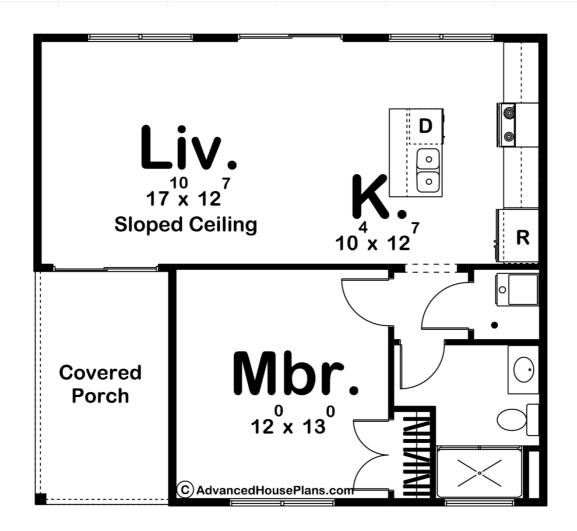

## **Construction Specs**

Layout

Bedrooms 1

Bathrooms 1

| Square Footage                                                      |             |
|---------------------------------------------------------------------|-------------|
| Main Level                                                          | 671 Sq. Ft. |
| Total Finished Area                                                 | 671 Sq. Ft. |
| Exterior Dimensions                                                 |             |
| Width                                                               | 29' 0"      |
| Depth                                                               | 26' 8"      |
| Default Construction Stats Stats are unique to the individual plan. |             |
| Foundation Type                                                     | Slab        |
| Exterior Wall Construction                                          | 2x4         |

## **Plan Description**

The Fremont, with it's sleek Modern style, is a perfect cabin for a family vacation. The covered porch leads you into a large great room that flows into a large open kitchen that includes an island and breakfast bar.