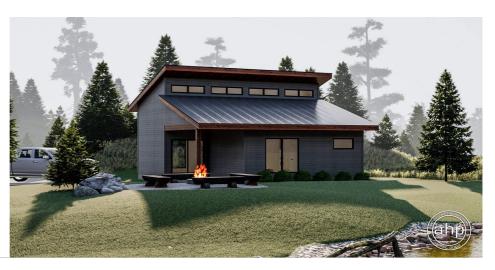

## **Plan Description**

The Fremont, with it's sleek Modern style, is a perfect cabin for a family vacation. The covered porch leads you into a large great room that flows into a large open kitchen that includes an island and breakfast bar.