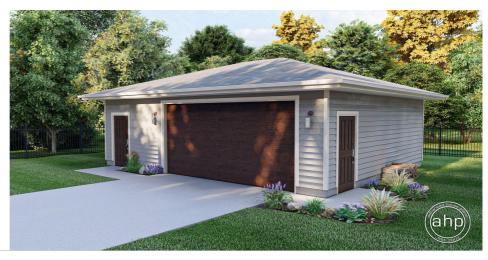

## **Plan Description**

The Freeport is a 2 car garage built on a slab foundation. This garage has two man doors for the convenience of adding a future office/shop area. The garage door is 16ft wide by 8ft tall.