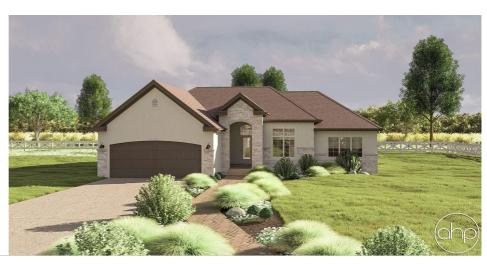

## **Plan Description**

A welcoming stone arched entryway leads you into this one-story traditional home and guides you towards the great room. The square kitchen island and corner walk-in pantry provide convenience for the home chef. The lockers and separate laundry area by the garage entryway are helpful as well. This home has three bedrooms and two baths.