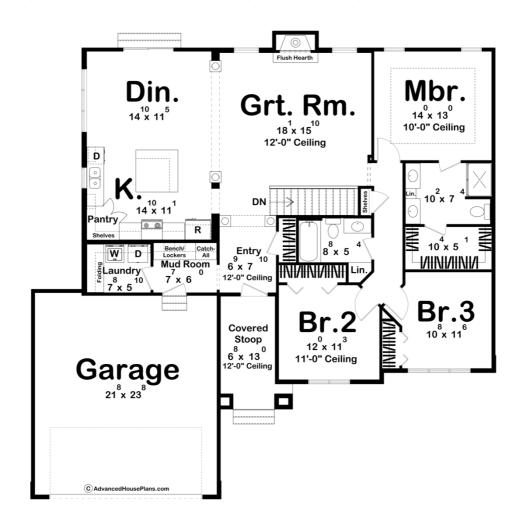

## **Plan Description**

A welcoming stone arched entryway leads you into this one-story traditional home and guides you towards the great room. The square kitchen island and corner walk-in pantry provide convenience for the home chef. The lockers and separate laundry area by the garage entryway are helpful as well. This home has three bedrooms and two baths.