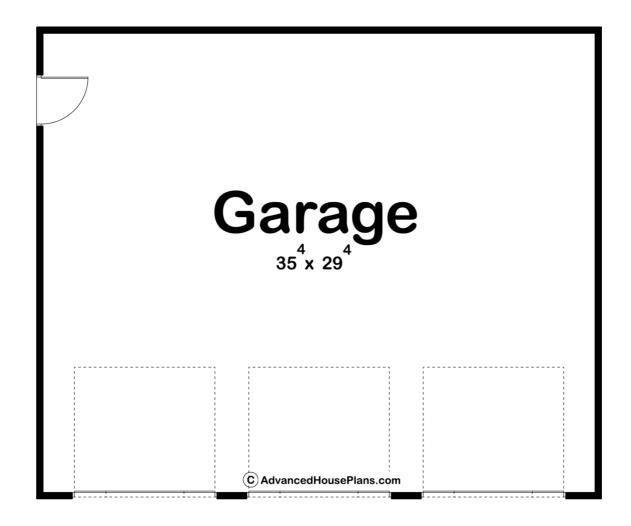

## **Construction Specs**

| ayout |
|-------|
|-------|

Garage Bays 3

| Square Footage                                                      |               |  |  |  |
|---------------------------------------------------------------------|---------------|--|--|--|
| Garage                                                              | 1080 Sq. Ft.  |  |  |  |
| Exterior Dimensions                                                 |               |  |  |  |
| Width                                                               | 36' 0"        |  |  |  |
| Depth                                                               | 30' 0"        |  |  |  |
| Default Construction Stats Stats are unique to the individual plan. |               |  |  |  |
| Foundation Type                                                     | Slab          |  |  |  |
| Exterior Wall Construction                                          | 2x4           |  |  |  |
| Roof Pitches                                                        | 10/12 Primary |  |  |  |
| Main Wall Height                                                    | 10'           |  |  |  |