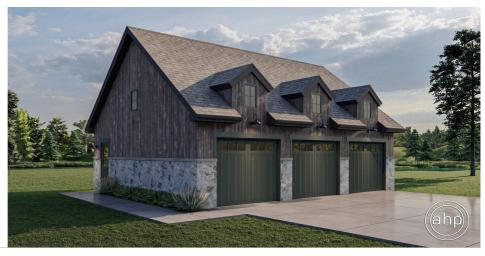

## 29949 - Frankfurt Data Sheet

| 0     | 0    | 0     | 3    | 36' 0" | 30' O" |
|-------|------|-------|------|--------|--------|
| SQ FT | BEDS | BATHS | BAYS | WIDE   | DEEP   |

## **Plan Description**

The Frankfurt garage is a show-stopping 3 car garage that is perfect for any type of storage or hobby. The extra windows allow for ample amounts of natural light and the attic adds even more storage space above.