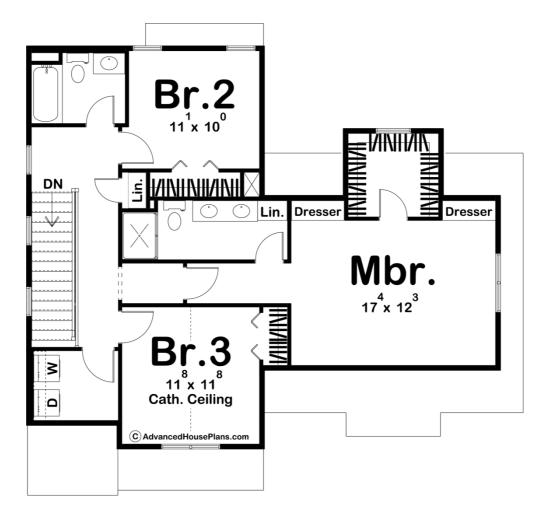

## **Construction Specs**

| Layout                                          |              |
|-------------------------------------------------|--------------|
| Bedrooms                                        | 3            |
| Bathrooms                                       | 3            |
| Garage Bays                                     | 2            |
| Square Footage                                  |              |
| Main Level                                      | 659 Sq. Ft.  |
| Second Level                                    | 955 Sq. Ft.  |
| Garage                                          | 500 Sq. Ft.  |
| Total Finished Area                             | 1614 Sq. Ft. |
| Exterior Dimensions                             |              |
| Width                                           | 42' 0"       |
| Depth                                           | 50' 0"       |
| Ridge Height<br>Calculated from main floor line | 27' 0"       |

## **Plan Description**

The Foxglove plan is a beautiful modern cottage style house plan. The exterior features white stucco, light stone, and wood accents. Once you enter the house through the front covered porch, you'll find yourself in a large living room with built-in shelves and a tv wall. The kitchen includes an island and a reach-in pantry. Upstairs, you'll find 3 bedrooms including the master suite. The master bedroom includes a walk-in closet, dual built-in dressers, his/her vanities, and a walk-in shower.Back on the main floor, the home's 2 car side load garage accesses the home through a practical mudroom with a catch all.