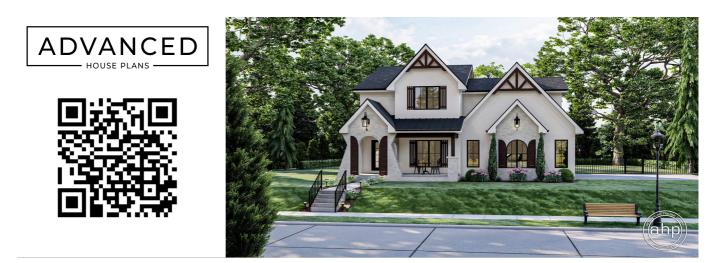

## **Plan Description**

The Foxglove plan is a beautiful modern cottage style house plan. The exterior features white stucco, light stone, and wood accents. Once you enter the house through the front covered porch, you'll find yourself in a large living room with built-in shelves and a tv wall. The kitchen includes an island and a reach-in pantry. Upstairs, you'll find 3 bedrooms including the master suite. The master bedroom includes a walk-in closet, dual built-in dressers, his/her vanities, and a walk-in shower.Back on the main floor, the home's 2 car side load garage accesses the home through a practical mudroom with a catch all.