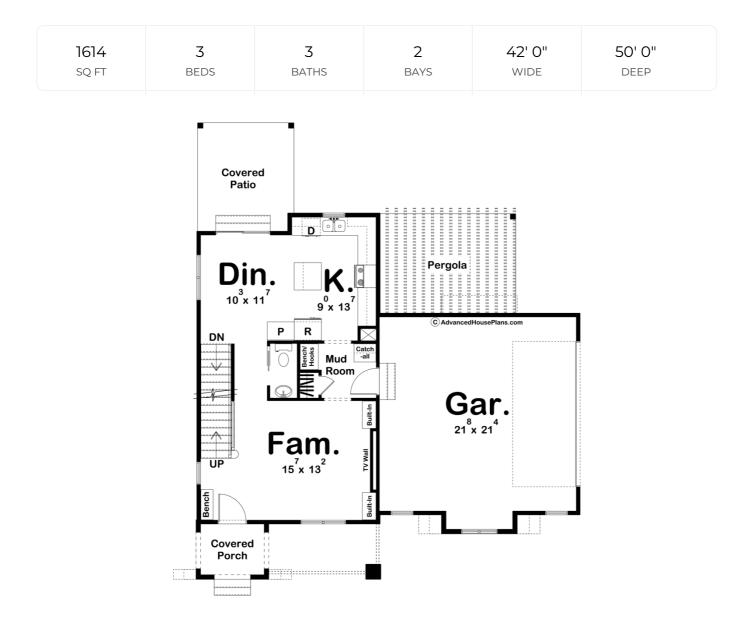

## **Construction Specs**

| Layout                                          |              |
|-------------------------------------------------|--------------|
| Bedrooms                                        | 3            |
| Bathrooms                                       | 3            |
| Garage Bays                                     | 2            |
| Square Footage                                  |              |
| Main Level                                      | 659 Sq. Ft.  |
| Second Level                                    | 955 Sq. Ft.  |
| Garage                                          | 500 Sq. Ft.  |
| Total Finished Area                             | 1614 Sq. Ft. |
| Exterior Dimensions                             |              |
| Width                                           | 42' 0"       |
| Depth                                           | 50' 0"       |
| Ridge Height<br>Calculated from main floor line | 27' 0"       |

## **Plan Description**

The Foxglove plan is a beautiful modern cottage style house plan. The exterior features white stucco, light stone, and wood accents. Once you enter the house through the front covered porch, you'll find yourself in a large living room with built-in shelves and a tv wall. The kitchen includes an island and a reach-in pantry. Upstairs, you'll find 3 bedrooms including the master suite. The master bedroom includes a walk-in closet, dual built-in dressers, his/her vanities, and a walk-in shower.Back on the main floor, the home's 2 car side load garage accesses the home through a practical mudroom with a catch all.