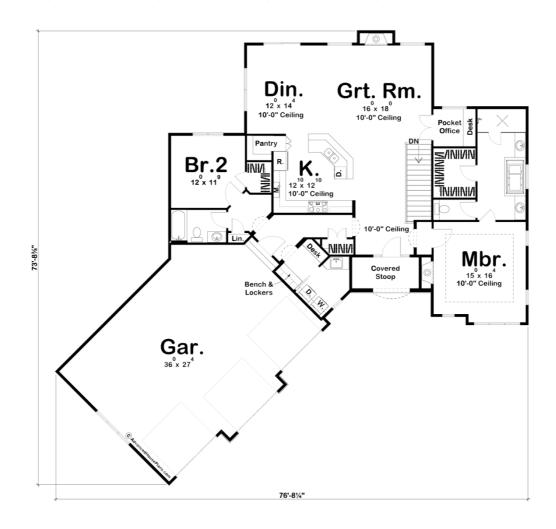

## **Plan Description**

With a gorgeous cottage-style front elevation, and a spacious, open floor plan, the Foxborough sets itself apart. We've blended stucco, stone, and wood, to create an almost magical appeal. The look is complemented with decorative wood brackets, tudor-style trim, steep roof pitches, and a prominent stone fireplace that brings it all together. This house plan features a very open floor plan, massive 3 car garage, and a kitchen that is just as suited for entertaining as it is for cooking. The Master Suite has 10' ceiling, and a large bathroom with an oversized tub and walk-in tile shower.