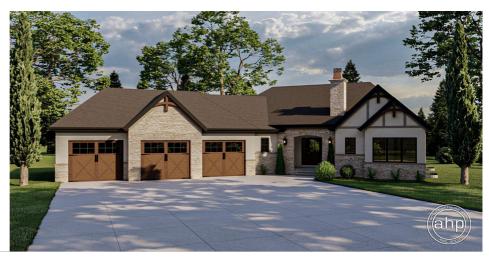

## **Plan Description**

With a gorgeous cottage-style front elevation, and a spacious, open floor plan, the Foxborough sets itself apart. We've blended stucco, stone, and wood, to create an almost magical appeal. The look is complemented with decorative wood brackets, tudor-style trim, steep roof pitches, and a prominent stone fireplace that brings it all together. This house plan features a very open floor plan, massive 3 car garage, and a kitchen that is just as suited for entertaining as it is for cooking. The Master Suite has 10' ceiling, and a large bathroom with an oversized tub and walk-in tile shower.