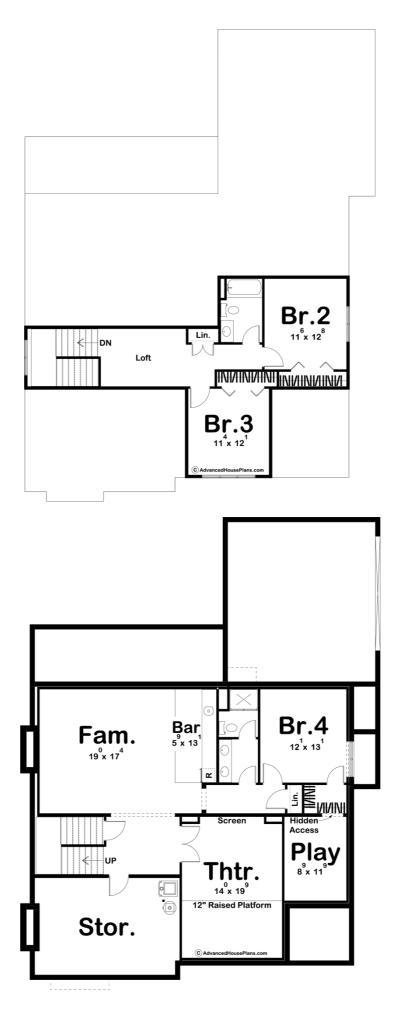

## **Plan Description**

The Fox Hills plan merges the classic cottage styling with modern elements to create the new Modern Cottage style. Contrasting colors on the stucco and a shed dormer make this plan a unique masterpiece. On the inside, you'll walk into the living room that is warmed by a fireplace. Further, into the home, a family room and dining room lie under a soaring cathedral ceiling. The family room is also warmed by a fireplace and opens up to the covered patio through 3 sets of french doors. The home's kitchen includes a large island and a walk-in pantry. The master suite on this home is situated on the main floor for convenience. The master includes a soaking tub, his/her vanities, an enclosed toilet area, and a walk-in closet. On the upper floor, you'll find 2 bedrooms that share a convenient hall bath. There is a loft space on the second floor that makes for a perfect playroom. An optional finished basement adds 1303 sq ft to the plan and includes an amazing theater room, a family room with a bar, an additional bedroom with a hidden access door to a playroom.