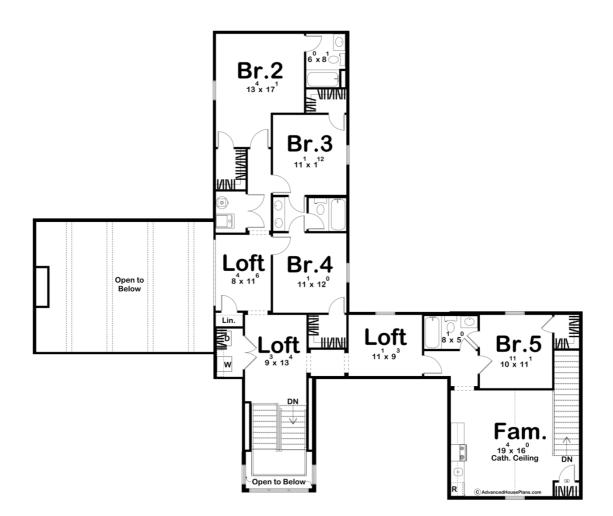

## **Plan Description**

Introducing the epitome of modern cottage living - a harmonious blend of timeless elegance and contemporary comfort. This exquisite house plan marries classic architectural elements with modern convenience, creating an inviting and luxurious sanctuary.Nestled amidst lush landscapes, the exterior of the cottage exudes charm and sophistication. The facade features a marriage of stone accents and arched windows, evoking a sense of nostalgia while maintaining a contemporary appeal. A focal point of this abode is the 3-car courtyard garage seamlessly connected to the main floor, ensuring both functionality and aesthetic continuity. A touch of luxury and convenience is introduced through the single-car garage, accessible via a porte cochere. This architectural feature also hosts an apartment above, ingeniously linking it to the home's second floor. This apartment offers both privacy and connectivity, a perfect space for guests, extended family, or even a home office. Upon crossing the threshold, a grand entry with a graceful groin vault ceiling welcomes you, setting the tone for the entire residence. The journey continues to unveil a breathtaking 2-story great room, adorned with an inviting fireplace and thoughtfully designed built-ins, creating a cozy yet expansive space for relaxation and entertainment. Adjacent to the great room lies a gourmet kitchen that beckons with its modern amenities and thoughtful design. The inclusion of a walk-in pantry ensures an organized and clutter-free environment, while the dinette and hearth room create a seamless flow of spaces, fostering an ambiance of togetherness and warmth. In addition to the communal areas, the main floor boasts a formal dining room, perfect for hosting intimate gatherings, and a den strategically positioned near the front entry, combining practicality with style. The main level also houses the crown jewel - the master suite. This haven of tranquility boasts a luxurious master bath and an expansive walk-in closet, catering to both comfort and practicality. Ascending the stairs, the upper level reveals four generously proportioned bedrooms. One of these bedrooms boasts an ensuite, offering a private retreat for guests or family members. Meanwhile, two other bedrooms share a convenient Jack and Jill bath, optimizing space and convenience. A thoughtfully designed hall/loft seamlessly connects the apartment above the garage to the main home, ensuring accessibility while maintaining privacy. The apartment itself features a family room, a well-appointed kitchenette, a comfortable bedroom, and a bath - a self-contained oasis for guests or family members. Completing this remarkable residence, a set of stairs descends from the apartment to the single-car garage, offering ease of access to the home's lower level and enhancing the overall functional layout. In essence, this modern cottage house plan harmonizes classic design with contemporary living, providing an idyllic haven for families seeking both luxury and practicality in their everyday lives.