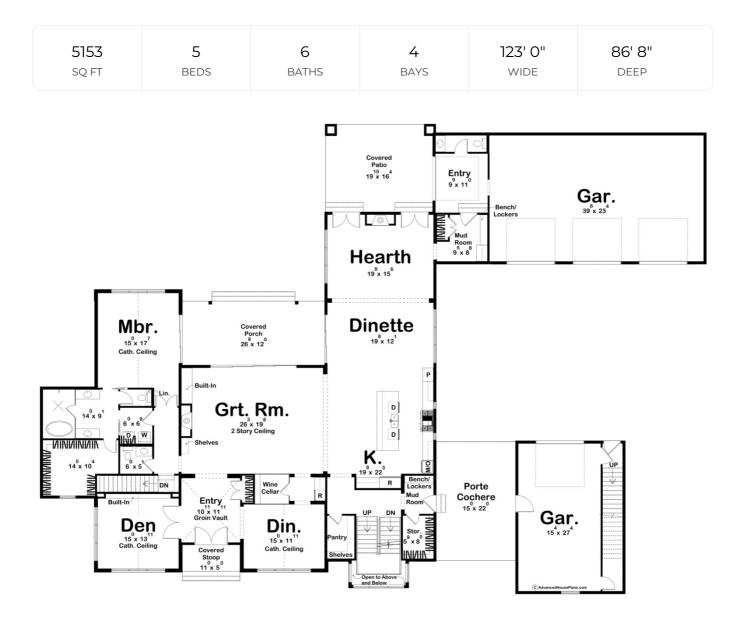

## **Construction Specs**

| Layout                                          |              |
|-------------------------------------------------|--------------|
| Bedrooms                                        | 5            |
| Bathrooms                                       | 6            |
| Garage Bays                                     | 4            |
| Square Footage                                  |              |
| Main Level                                      | 3389 Sq. Ft. |
| Second Level                                    | 1764 Sq. Ft. |
| Covered Area                                    | 1044 Sq. Ft. |
| Garage                                          | 1658 Sq. Ft. |
| Total Finished Area                             | 5153 Sq. Ft. |
| Exterior Dimensions                             |              |
| Width                                           | 123' 0"      |
| Depth                                           | 86' 8"       |
| Ridge Height<br>Calculated from main floor line | 34' 10"      |

## **Plan Description**

Introducing the epitome of modern cottage living - a harmonious blend of timeless elegance and contemporary comfort. This exquisite house plan marries classic architectural elements with modern convenience, creating an inviting and luxurious sanctuary.Nestled amidst lush landscapes, the exterior of the cottage exudes charm and sophistication. The facade features a marriage of stone accents and arched windows, evoking a sense of nostalgia while maintaining a contemporary appeal. A focal point of this abode is the 3-car courtyard garage seamlessly connected to the main floor, ensuring both functionality and aesthetic continuity. A touch of luxury and convenience is introduced through the single-car garage, accessible via a porte cochere. This architectural feature also hosts an apartment above, ingeniously linking it to the home's second floor. This apartment offers both privacy and connectivity, a perfect space for guests, extended family, or even a home office. Upon crossing the threshold, a grand entry with a graceful groin vault ceiling welcomes you, setting the tone for the entire residence. The journey continues to unveil a breathtaking 2-story great room, adorned with an inviting fireplace and thoughtfully designed built-ins, creating a cozy yet expansive space for relaxation and entertainment. Adjacent to the great room lies a gourmet kitchen that beckons with its modern amenities and thoughtful design. The inclusion of a walk-in pantry ensures an organized and clutter-free environment, while the dinette and hearth room create a seamless flow of spaces, fostering an ambiance of togetherness and warmth. In addition to the communal areas, the main floor boasts a formal dining room, perfect for hosting intimate gatherings, and a den strategically positioned near the front entry, combining practicality with style. The main level also houses the crown jewel - the master suite. This haven of tranquility boasts a luxurious master bath and an expansive walk-in closet, catering to both comfort and practicality. Ascending the stairs, the upper level reveals four generously proportioned bedrooms. One of these bedrooms boasts an ensuite, offering a private retreat for guests or family members. Meanwhile, two other bedrooms share a convenient Jack and Jill bath, optimizing space and convenience. A thoughtfully designed hall/loft seamlessly connects the apartment above the garage to the main home, ensuring accessibility while maintaining privacy. The apartment itself features a family room, a well-appointed kitchenette, a comfortable bedroom, and a bath - a self-contained oasis for guests or family members. Completing this remarkable residence, a set of stairs descends from the apartment to the single-car garage, offering ease of access to the home's lower level and enhancing the overall functional layout. In essence, this modern cottage house plan harmonizes classic design with contemporary living, providing an idyllic haven for families seeking both luxury and practicality in their everyday lives.