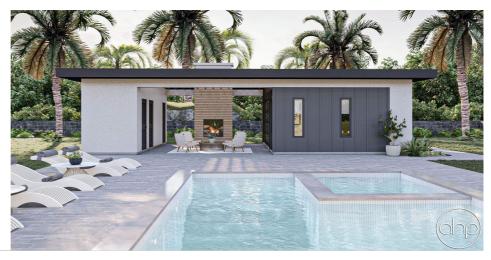

## **Plan Description**

The Forestline pool house is every pool-lovers dream. The modern exterior gives this structure a clean, sleek look. The mixture of wood, stucco, and board & batten really bring it to life. On the exterior is a pergola covered patio with a fireplace. Perfect for entertaining. On the left side of the structure is two changing rooms along with a storage space. On the right side of the structure is an overhead door that opens up into a wet bar area. Also inside the pool house is a bathroom. A mechanical room is accessed from the exterior. The mechanical room & storage room add 39 sq ft and 47 sq ft respectfully.