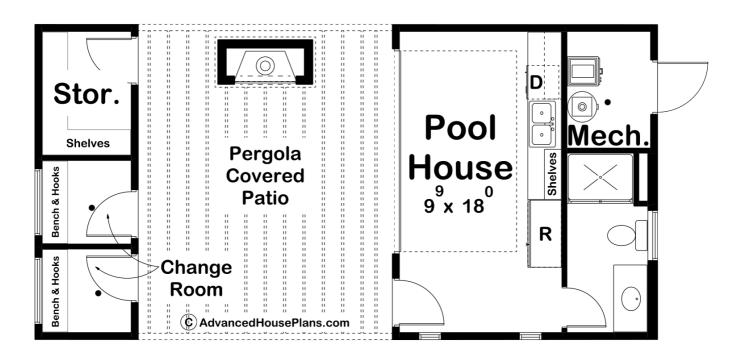

## **Plan Description**

The Forestline pool house is every pool-lovers dream. The modern exterior gives this structure a clean, sleek look. The mixture of wood, stucco, and board & batten really bring it to life. On the exterior is a pergola covered patio with a fireplace. Perfect for entertaining. On the left side of the structure is two changing rooms along with a storage space. On the right side of the structure is an overhead door that opens up into a wet bar area. Also inside the pool house is a bathroom. A mechanical room is accessed from the exterior. The mechanical room & storage room add 39 sq ft and 47 sq ft respectfully.