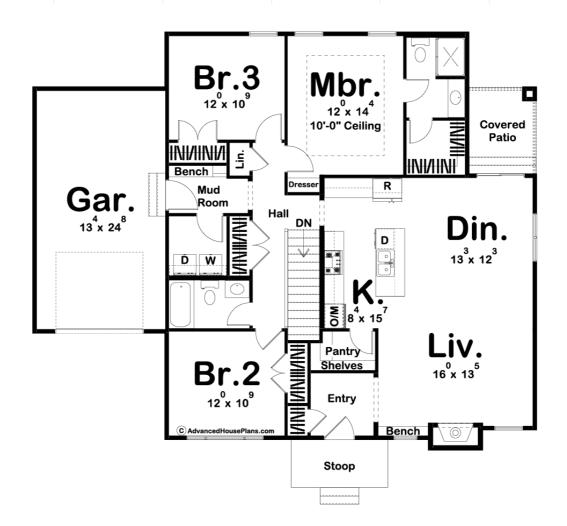

## **Plan Description**

**Bathrooms** 

If you love old world charm, you'll love our Fontenelle plan. The exterior of this home exudes the classic charm of a cottage style plan, but don't let that fool you, this plan packs plenty of modern amenities. As you step into the home you will find yourself in a convenient entryway that includes a coat closet. The living room is warmed by a fireplace that has a perfect built-in bench next to it. The kitchen and dining room flow seamlessly with the living room to give this efficient house an open feel. The kitchen is amazing for a home this size and includes a large kitchen island with a snack bar and a walk-in pantry. The master suite includes its own bathroom and walk-in closet and you'll find a tray ceiling in the bedroom to make the room feel larger. The master bedroom also includes a built-in dresser that's a real space saver. Bedrooms 2 and 3 share a conveniently located hall bathroom. The home's 1 car garage accesses the home through a convenient mudroom that includes a practical bench. If you are looking for other wonderful plans that are efficient to build, check out our other small house plans.