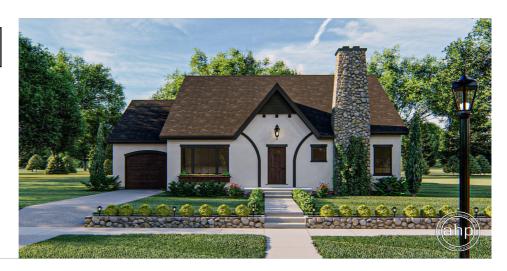

## **Plan Description**

**Bathrooms** 

If you love old world charm, you'll love our Fontenelle plan. The exterior of this home exudes the classic charm of a cottage style plan, but don't let that fool you, this plan packs plenty of modern amenities. As you step into the home you will find yourself in a convenient entryway that includes a coat closet. The living room is warmed by a fireplace that has a perfect built-in bench next to it. The kitchen and dining room flow seamlessly with the living room to give this efficient house an open feel. The kitchen is amazing for a home this size and includes a large kitchen island with a snack bar and a walk-in pantry. The master suite includes its own bathroom and walk-in closet and you'll find a tray ceiling in the bedroom to make the room feel larger. The master bedroom also includes a built-in dresser that's a real space saver. Bedrooms 2 and 3 share a conveniently located hall bathroom. The home's 1 car garage accesses the home through a convenient mudroom that includes a practical bench. If you are looking for other wonderful plans that are efficient to build, check out our other small house plans.