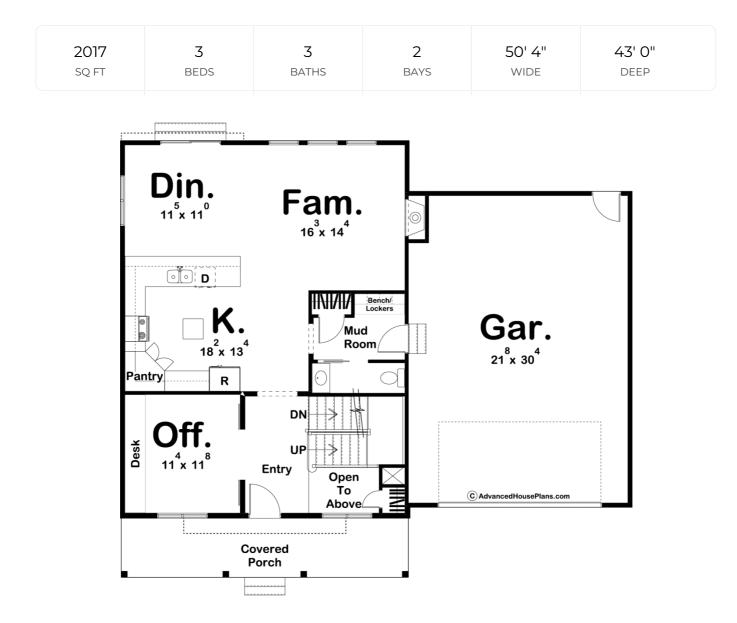

## **Construction Specs**

| Layout                     |              |
|----------------------------|--------------|
| Bedrooms                   | 3            |
| Bathrooms                  | 3            |
| Garage Bays                | 2            |
| Square Footage             |              |
| Main Level                 | 1054 Sq. Ft. |
| Second Level               | 963 Sq. Ft.  |
| Covered Area               | 170 Sq. Ft.  |
| Garage                     | 673 Sq. Ft.  |
| Total Finished Area        | 2017 Sq. Ft. |
| Exterior Dimensions        |              |
| Width                      | 50' 4"       |
| Depth                      | 43' 0"       |
| Default Construction State |              |

## **Plan Description**

The Flynn Farm is a modern-farmhouse style 2 story house plan with an elegant exterior and a functional, simple floor plan. This home looks great from the street with its symmetry and style! The main floor features an office that is perfect for anyone who works from home. The home also features open living spaces in the dining, kitchen, and family rooms, and a mud room with some handy storage to keep your home free of clutter. There's a generously sized 2 car garage with extra depth to take advantage of storage or for a work area. The second floor is very efficient, with a spacious master suite. The master bath has his and her vanities, whirlpool tub, shower, and enclosed toilet. The walk-in closet is also well-sized. We've placed the laundry room upstairs too to save you from trips up and down stairs.