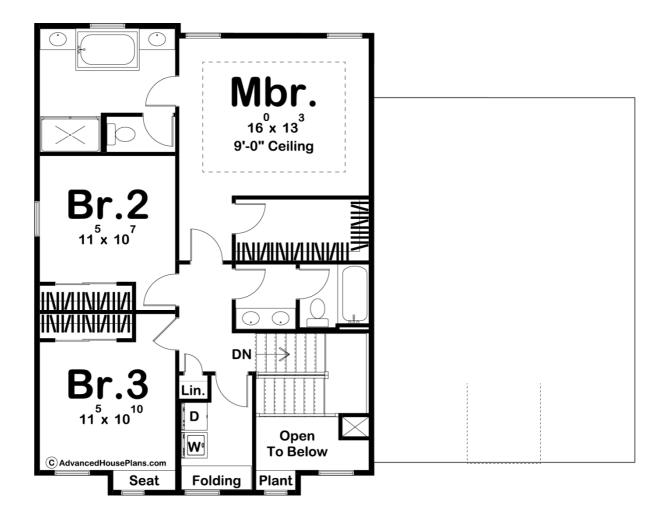

## **Construction Specs**

| Layout                     |              |
|----------------------------|--------------|
| Bedrooms                   | 3            |
| Bathrooms                  | 3            |
| Garage Bays                | 2            |
| Square Footage             |              |
| Main Level                 | 1054 Sq. Ft. |
| Second Level               | 963 Sq. Ft.  |
| Covered Area               | 170 Sq. Ft.  |
| Garage                     | 673 Sq. Ft.  |
| Total Finished Area        | 2017 Sq. Ft. |
| Exterior Dimensions        |              |
| Width                      | 50' 4"       |
| Depth                      | 43' 0"       |
| Default Construction State |              |

## **Plan Description**

The Flynn Farm is a modern-farmhouse style 2 story house plan with an elegant exterior and a functional, simple floor plan. This home looks great from the street with its symmetry and style! The main floor features an office that is perfect for anyone who works from home. The home also features open living spaces in the dining, kitchen, and family rooms, and a mud room with some handy storage to keep your home free of clutter. There's a generously sized 2 car garage with extra depth to take advantage of storage or for a work area. The second floor is very efficient, with a spacious master suite. The master bath has his and her vanities, whirlpool tub, shower, and enclosed toilet. The walk-in closet is also well-sized. We've placed the laundry room upstairs too to save you from trips up and down stairs.