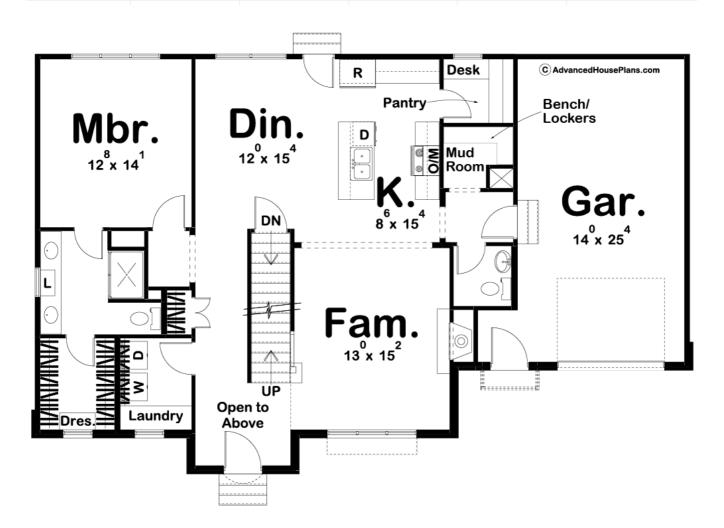

## **Plan Description**

The Florence Heights plan gives off a cozy and inviting cottage look and mixes in plenty of modern amenities. This house has wonderful curb appeal. Inside the home, the floorplan feels larger than it is with its open concept. The family room, dinette, and kitchen flow seamlessly together. The family room is warmed by a fireplace with a hearth. The kitchen includes a large island with a flush snack bar. The Master suite is conveniently located on the main floor and includes his/her vanities, a walk-in shower and a large walk-in closet with a built-in dresser. Upstairs, you will find 2 bedrooms, bedrooms 2 and 3 share a conveniently located hall bathroom and each has its own walk-in closet. Back on the main floor, the 1 car garage accesses the home through a convenient mudroom.