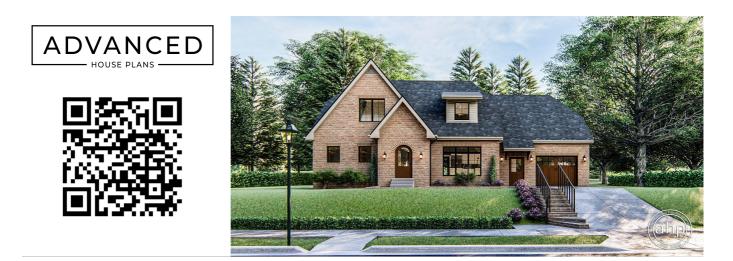

## **Plan Description**

The Florence Heights plan gives off a cozy and inviting cottage look and mixes in plenty of modern amenities. This house has wonderful curb appeal. Inside the home, the floorplan feels larger than it is with its open concept. The family room, dinette, and kitchen flow seamlessly together. The family room is warmed by a fireplace with a hearth. The kitchen includes a large island with a flush snack bar. The Master suite is conveniently located on the main floor and includes his/her vanities, a walk-in shower and a large walk-in closet with a built-in dresser. Upstairs, you will find 2 bedrooms, bedrooms 2 and 3 share a conveniently located hall bathroom and each has its own walk-in closet. Back on the main floor, the 1 car garage accesses the home through a convenient mudroom.