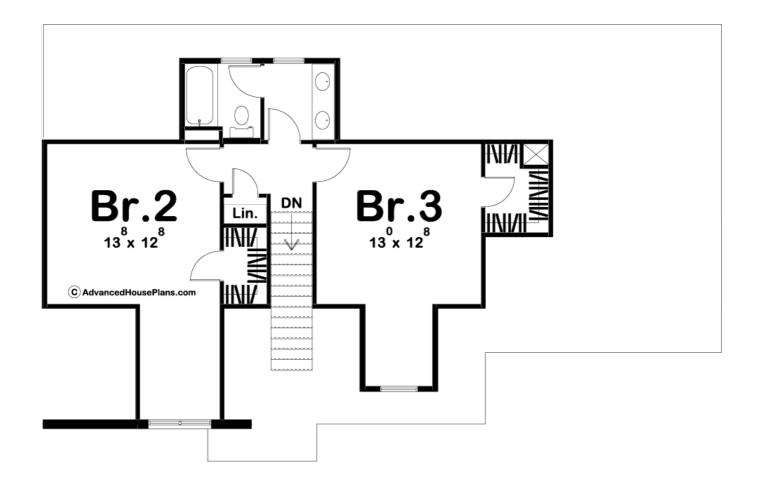

## **Plan Description**

The Florence Heights plan gives off a cozy and inviting cottage look and mixes in plenty of modern amenities. This house has wonderful curb appeal. Inside the home, the floorplan feels larger than it is with its open concept. The family room, dinette, and kitchen flow seamlessly together. The family room is warmed by a fireplace with a hearth. The kitchen includes a large island with a flush snack bar. The Master suite is conveniently located on the main floor and includes his/her vanities, a walk-in shower and a large walk-in closet with a built-in dresser. Upstairs, you will find 2 bedrooms, bedrooms 2 and 3 share a conveniently located hall bathroom and each has its own walk-in closet. Back on the main floor, the 1 car garage accesses the home through a convenient mudroom.