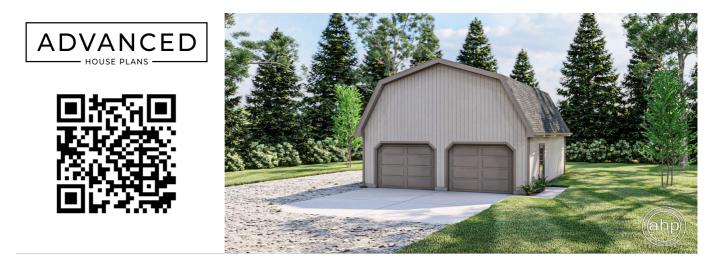

## **Plan Description**

This is a farmhouse style garage plan built on a slab foundation. The floor plan has ample room for 2 cars or would work as a stand-alone workshop. A person door is located on the side for easy access. The Flint also includes an attic space above for more storage. The ceiling height reaches 8ft throughout most of the attic. This is the ultimate garage/workshop/storage building.