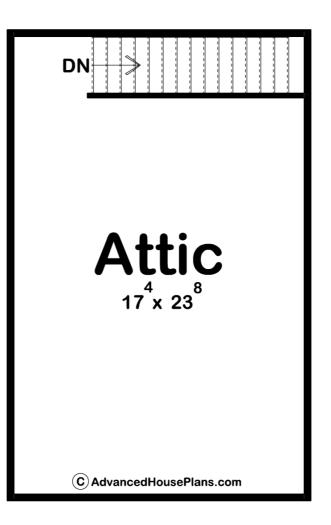

## **Plan Description**

This is a farmhouse style garage plan built on a slab foundation. The floor plan has ample room for 2 cars or would work as a stand-alone workshop. A person door is located on the side for easy access. The Flint also includes an attic space above for more storage. The ceiling height reaches 8ft throughout most of the attic. This is the ultimate garage/workshop/storage building.