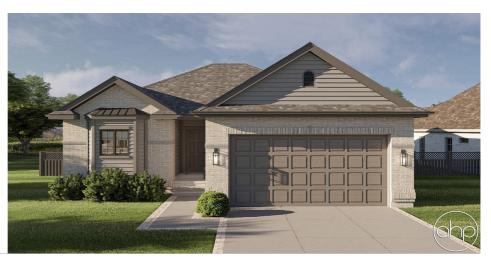

## Plan Description

Main Wall Height

Step into a world of timeless charm with this beautiful ranch-style home, showcasing a stunning brick and lap siding exterior that perfectly blends classic elegance with modern durability. The inviting front covered stoop sets the tone for the warmth and comfort that awaits inside. At the back, a spacious covered patio extends your living space outdoors, offering a versatile area for relaxing or entertaining in any season. Inside, the heart of the home features a captivating Great Room with a tray ceiling, creating an airy and sophisticated atmosphere perfect for both everyday living and special gatherings. Adjacent to this open, light-filled space is a semi-enclosed dining room and a large, open kitchen that combines functionality with style. Whether you're preparing meals or hosting guests, this well-designed kitchen provides ample counter space and modern amenities to meet all your needs. The home's layout includes two well-appointed bedrooms and two bathrooms, ensuring comfort and privacy for everyone. The master bedroom is a private sanctuary with its own attached bathroom, featuring a luxurious large shower and a convenient walk-in closet. This thoughtful design not only enhances daily living but also provides a tranquil retreat from the hustle and bustle of everyday life. Discover a perfect blend of elegance, practicality, and comfort in this exceptional ranch-style home.