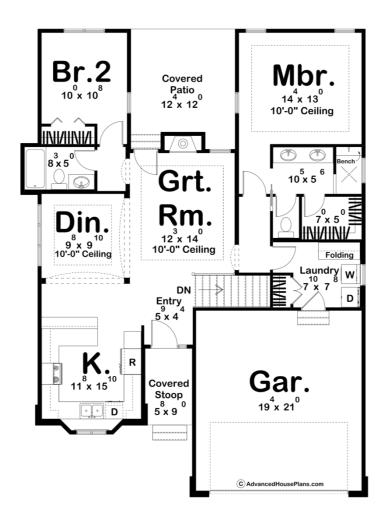

## **Construction Specs**

Layout

| Bathrooms                                                           | 2                            |
|---------------------------------------------------------------------|------------------------------|
| Garage Bays                                                         | 2                            |
| Square Footage                                                      |                              |
| Main Level                                                          | 1267 Sq. Ft.                 |
| Covered Area                                                        | 209 Sq. Ft.                  |
| Garage                                                              | 425 Sq. Ft.                  |
| Total Finished Area                                                 | 1267 Sq. Ft.                 |
| Exterior Dimensions                                                 |                              |
| Width                                                               | 40' 0"                       |
| Depth                                                               | 54' 0"                       |
| Ridge Height  Calculated from main floor line                       | 20' 7"                       |
| Default Construction Stats Stats are unique to the individual plan. |                              |
| Foundation Type                                                     | Basement                     |
| Exterior Wall Construction                                          | 2x4                          |
| Roof Pitches                                                        | Primary 8/12, Secondary 6/12 |
| Foundation Wall Height                                              | 9'                           |
|                                                                     |                              |

## Plan Description

Main Wall Height

Step into a world of timeless charm with this beautiful ranch-style home, showcasing a stunning brick and lap siding exterior that perfectly blends classic elegance with modern durability. The inviting front covered stoop sets the tone for the warmth and comfort that awaits inside. At the back, a spacious covered patio extends your living space outdoors, offering a versatile area for relaxing or entertaining in any season. Inside, the heart of the home features a captivating Great Room with a tray ceiling, creating an airy and sophisticated atmosphere perfect for both everyday living and special gatherings. Adjacent to this open, light-filled space is a semi-enclosed dining room and a large, open kitchen that combines functionality with style. Whether you're preparing meals or hosting guests, this well-designed kitchen provides ample counter space and modern amenities to meet all your needs. The home's layout includes two well-appointed bedrooms and two bathrooms, ensuring comfort and privacy for everyone. The master bedroom is a private sanctuary with its own attached bathroom, featuring a luxurious large shower and a convenient walk-in closet. This thoughtful design not only enhances daily living but also provides a tranquil retreat from the hustle and bustle of everyday life. Discover a perfect blend of elegance, practicality, and comfort in this exceptional ranch-style home.