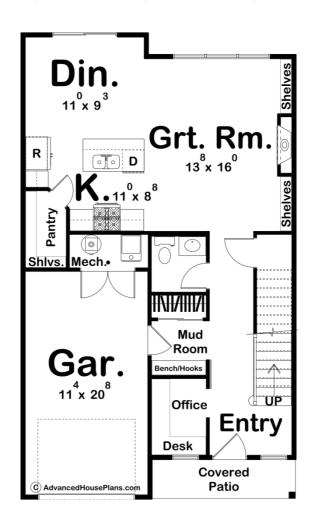

## **Plan Description**

Our Fleetwood plan is a gorgeous modern farmhouse plan with 1711 square feet, 3 bedrooms, and 3 bathrooms. The exterior of this home with board and batten siding, wood accents, metal roofing, and dark windows gives this plan a traditional modern farmhouse feel with uniqueness still throughout. Walking in through the front door just under the covered patio walks you straight into a gorgeous entryway, met with a lovely staircase on the right or office space with a built-in desk on the left. A mudroom with access to the 1-car garage can also be found here, also including a built-in bench with hooks for coats and bags. Continuing throughout the house is when you will find a powder bath, just before stepping into a spacious open concept room, containing the great room with built-in shelving and a fireplace, a dining room, and a kitchen with a walk-in pantry and large kitchen island. Heading upstairs is where all of the bedrooms can be found. The master is complete with a 9' ceiling, walk-in closet, private Hollywood bath with a double vanity, and access to the laundry room. Bedrooms 2 and 3 can also be found here, which share a hallway bath.