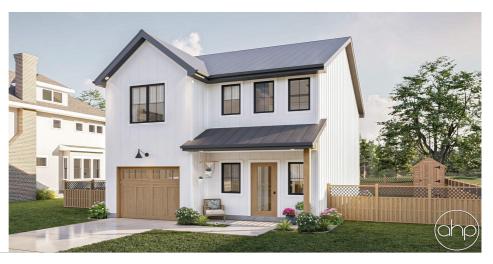

## **Plan Description**

Our Fleetwood plan is a gorgeous modern farmhouse plan with 1711 square feet, 3 bedrooms, and 3 bathrooms. The exterior of this home with board and batten siding, wood accents, metal roofing, and dark windows gives this plan a traditional modern farmhouse feel with uniqueness still throughout. Walking in through the front door just under the covered patio walks you straight into a gorgeous entryway, met with a lovely staircase on the right or office space with a built-in desk on the left. A mudroom with access to the 1-car garage can also be found here, also including a built-in bench with hooks for coats and bags. Continuing throughout the house is when you will find a powder bath, just before stepping into a spacious open concept room, containing the great room with built-in shelving and a fireplace, a dining room, and a kitchen with a walk-in pantry and large kitchen island. Heading upstairs is where all of the bedrooms can be found. The master is complete with a 9' ceiling, walk-in closet, private Hollywood bath with a double vanity, and access to the laundry room. Bedrooms 2 and 3 can also be found here, which share a hallway bath.