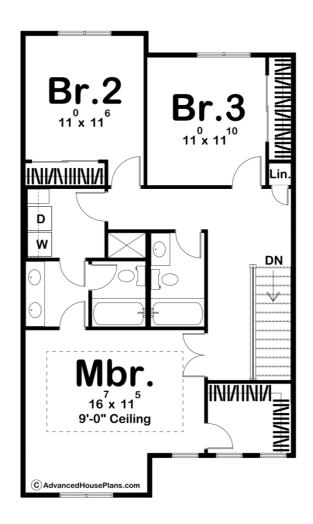

## **Plan Description**

Our Fleetwood plan is a gorgeous modern farmhouse plan with 1711 square feet, 3 bedrooms, and 3 bathrooms. The exterior of this home with board and batten siding, wood accents, metal roofing, and dark windows gives this plan a traditional modern farmhouse feel with uniqueness still throughout. Walking in through the front door just under the covered patio walks you straight into a gorgeous entryway, met with a lovely staircase on the right or office space with a built-in desk on the left. A mudroom with access to the 1-car garage can also be found here, also including a built-in bench with hooks for coats and bags. Continuing throughout the house is when you will find a powder bath, just before stepping into a spacious open concept room, containing the great room with built-in shelving and a fireplace, a dining room, and a kitchen with a walk-in pantry and large kitchen island. Heading upstairs is where all of the bedrooms can be found. The master is complete with a 9' ceiling, walk-in closet, private Hollywood bath with a double vanity, and access to the laundry room. Bedrooms 2 and 3 can also be found here, which share a hallway bath.