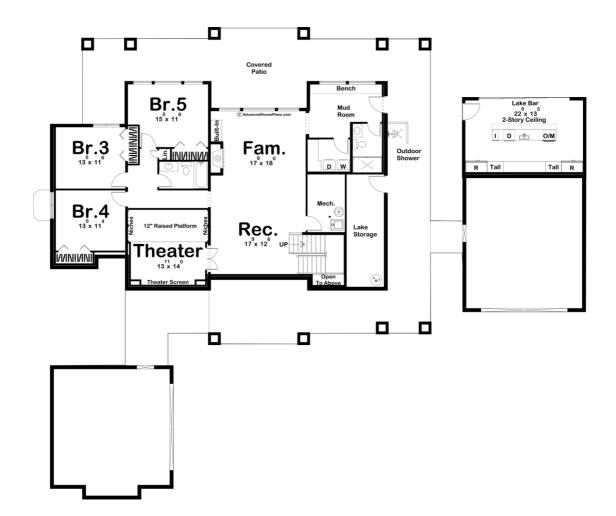

## **Plan Description**

If you are looking for a lake home with plenty of outdoor space, look no further than the Flat Water plan. The exterior of the house has a unique curb appeal with its combination of shake siding, wood beams, and large windows. The split garage immediately sets this home apart from the others. Both 2 car garages are connected to the house by a massive covered deck that wraps all the way around the rear of the house. Just inside the home, you'll walk into a large entry with a soaring cathedral ceiling that flows into the great room. The great room is warmed by a fireplace with built-in bookshelves. The kitchen and dining room are open to the great room. The kitchen includes a large walk-in pantry and a large island with a snack bar. Behind the kitchen, you will find a wonderful pocket office with a desk. On the left side of the home, you'll find 2 bedrooms. The master suite includes a large bathroom with his/her vanities, a wet room, an enclosed toilet, and a huge walk-in closet. Bedroom 2 has access to its own bathroom as well.An optional finished basement adds 2072 sq ft of finished space that includes amazing amenities like a theater room with a raised seating platform, a rec area, 3 additional bedrooms, an additional family room, and a mudroom with a bathroom that allows you to shower on your way in from the water. A lake bar on the backside of the garage opens up to the waterfront for your outdoor entertainment.