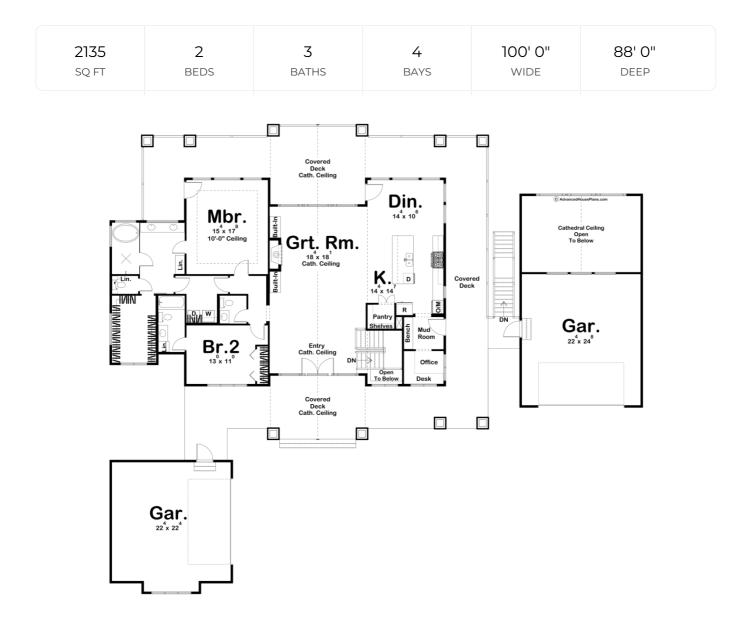

## **Construction Specs**

| Layout                                                                 |              |
|------------------------------------------------------------------------|--------------|
| Bedrooms                                                               | 2            |
| Bathrooms                                                              | 3            |
| Garage Bays                                                            | 4            |
| Square Footage                                                         |              |
| Main Level                                                             | 2135 Sq. Ft. |
| Covered Area                                                           | 1639 Sq. Ft. |
| Garage                                                                 | 1126 Sq. Ft. |
| Total Finished Area                                                    | 2135 Sq. Ft. |
| Exterior Dimensions                                                    |              |
| Width                                                                  | 100' 0"      |
| Depth                                                                  | 88' 0"       |
| Default Construction Stats<br>Stats are unique to the individual plan. |              |

## **Plan Description**

If you are looking for a lake home with plenty of outdoor space, look no further than the Flat Water plan. The exterior of the house has a unique curb appeal with its combination of shake siding, wood beams, and large windows. The split garage immediately sets this home apart from the others. Both 2 car garages are connected to the house by a massive covered deck that wraps all the way around the rear of the house. Just inside the home, you'll walk into a large entry with a soaring cathedral ceiling that flows into the great room. The great room is warmed by a fireplace with built-in bookshelves. The kitchen and dining room are open to the great room. The kitchen includes a large walk-in pantry and a large island with a snack bar. Behind the kitchen, you will find a wonderful pocket office with a desk. On the left side of the home, you'll find 2 bedrooms. The master suite includes a large bathroom with his/her vanities, a wet room, an enclosed toilet, and a huge walk-in closet. Bedroom 2 has access to its own bathroom as well.An optional finished basement adds 2072 sq ft of finished space that includes amazing amenities like a theater room with a raised seating platform, a rec area, 3 additional bedrooms, an additional family room, and a mudroom with a bathroom that allows you to shower on your way in from the water. A lake bar on the backside of the garage opens up to the waterfront for your outdoor entertainment.