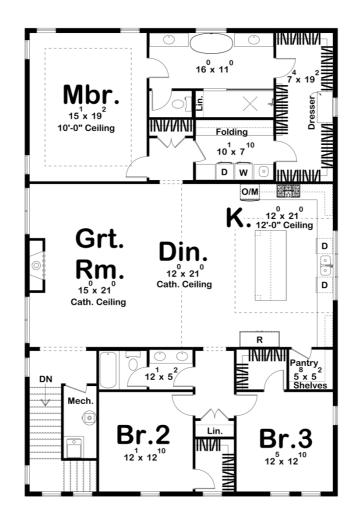

## **Plan Description**

Welcome to the Barndominium Carriage House, a stunning and versatile living space that seamlessly blends the rustic charm of a barn with the modern comforts of a home. This two-story structure offers a spacious and functional layout, designed to accommodate both your living needs and storage requirements. As you enter the Carriage House, you are greeted by a bench and locker drop zone. There is a convenient bathroom for your comfort and a concrete safe room, offering peace of mind during severe weather or emergency situations. There is a large garage on the main floor, providing ample space to house your vehicles, recreational equipment, or serve as a workshop. Ascending the staircase to the upper level, you'll find yourself in the heart of the home—an open and inviting great room that combines the living, kitchen, and dining areas into a single expansive space. This open concept design allows for seamless interaction and easy entertaining, making it the perfect gathering place for family and friends. The kitchen is thoughtfully designed with modern appliances, ample counter space, and a functional island, ensuring that every culinary endeavor is a delight. This Barndominium Carriage House features three bedrooms, each offering a private sanctuary for rest and relaxation. The master bedroom boasts its own luxurious bathroom, complete with a walk-in shower, soaking tub, elegant fixtures, and a spacious walk-in closet, providing a tranquil retreat within the home. The other two bedrooms are located on the opposite side of the house and share a well-appointed hall bathroom, ensuring privacy and convenience for all occupants. Throughout the Carriage House, you will find a harmonious blend of rustic elements and modern finishes. Large windows flood the space with natural light, creating a warm and inviting atmosphere. Outside, the Barndominium Carriage House showcases its distinctive barn-inspired aesthetic, with a combination of board and batten siding and charming architectural details. The property offers ample outdoor space for relaxation and recreation, including the potential for a picturesque patio or garden area.