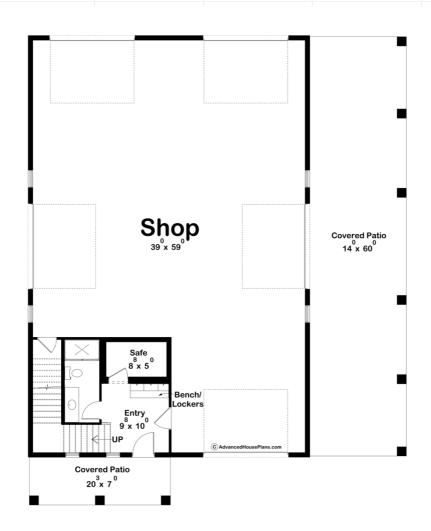

## **Plan Description**

Welcome to the Barndominium Carriage House, a stunning and versatile living space that seamlessly blends the rustic charm of a barn with the modern comforts of a home. This two-story structure offers a spacious and functional layout, designed to accommodate both your living needs and storage requirements. As you enter the Carriage House, you are greeted by a bench and locker drop zone. There is a convenient bathroom for your comfort and a concrete safe room, offering peace of mind during severe weather or emergency situations. There is a large garage on the main floor, providing ample space to house your vehicles, recreational equipment, or serve as a workshop. Ascending the staircase to the upper level, you'll find yourself in the heart of the home—an open and inviting great room that combines the living, kitchen, and dining areas into a single expansive space. This open concept design allows for seamless interaction and easy entertaining, making it the perfect gathering place for family and friends. The kitchen is thoughtfully designed with modern appliances, ample counter space, and a functional island, ensuring that every culinary endeavor is a delight. This Barndominium Carriage House features three bedrooms, each offering a private sanctuary for rest and relaxation. The master bedroom boasts its own luxurious bathroom, complete with a walk-in shower, soaking tub, elegant fixtures, and a spacious walk-in closet, providing a tranquil retreat within the home. The other two bedrooms are located on the opposite side of the house and share a well-appointed hall bathroom, ensuring privacy and convenience for all occupants. Throughout the Carriage House, you will find a harmonious blend of rustic elements and modern finishes. Large windows flood the space with natural light, creating a warm and inviting atmosphere. Outside, the Barndominium Carriage House showcases its distinctive barn-inspired aesthetic, with a combination of board and batten siding and charming architectural details. The property offers ample outdoor space for relaxation and recreation, including the potential for a picturesque patio or garden area.