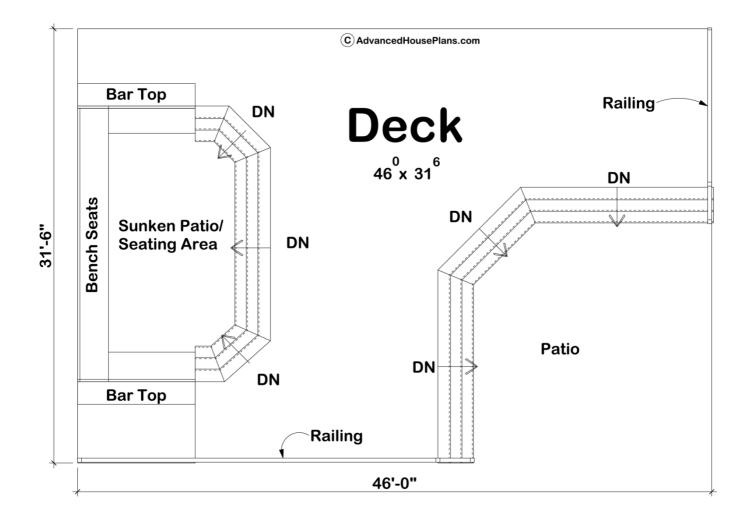

## **Plan Description**

The fireside deck is perfect for ANY backyard. With a flat back, it can attach to almost any home. This deck is great for entertaining. With a sunken patio area that is great for a firepit with seating all around.