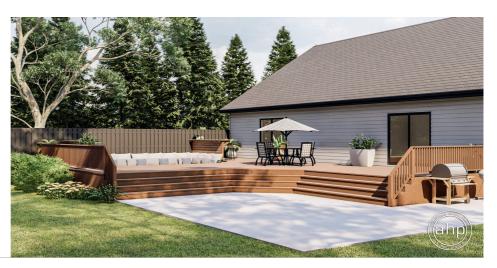

## **Plan Description**

The fireside deck is perfect for ANY backyard. With a flat back, it can attach to almost any home. This deck is great for entertaining. With a sunken patio area that is great for a firepit with seating all around.