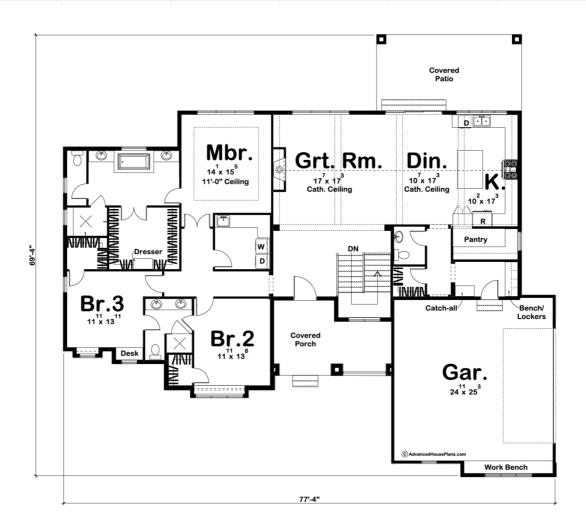

## **Plan Description**

Main Wall Height

The great expanses of this Modern Mountain 1 story house plan are highlighted by two separate outdoor living areas -- a covered front porch, and covered patio. Inside, immediate impressions are made by a soaring wood-beamed cathedral ceiling in the great room, dinette and kitchen. The kitchen, with expansive work island, is open to the dining area and offers a large walk-in pantryAway from the living areas, the main floor's master suite features an oversized walk-in closet, and his and her vanities in the bath. Opposite, bedroom 2 and 3 share a Jack-n-Jill bath and both have their own walk-in closets. The side load garage offers great street appeal to this Modern house plan.