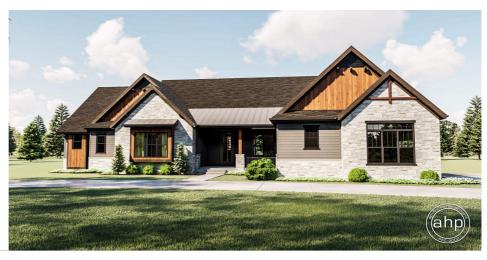

## **Plan Description**

Main Wall Height

The great expanses of this Modern Mountain 1 story house plan are highlighted by two separate outdoor living areas -- a covered front porch, and covered patio. Inside, immediate impressions are made by a soaring wood-beamed cathedral ceiling in the great room, dinette and kitchen. The kitchen, with expansive work island, is open to the dining area and offers a large walk-in pantryAway from the living areas, the main floor's master suite features an oversized walk-in closet, and his and her vanities in the bath. Opposite, bedroom 2 and 3 share a Jack-n-Jill bath and both have their own walk-in closets. The side load garage offers great street appeal to this Modern house plan.