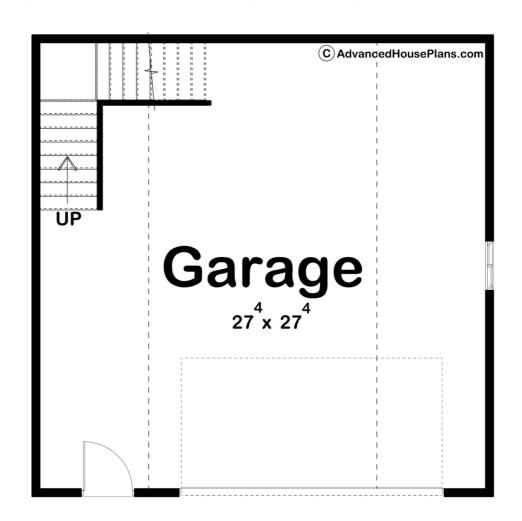

## **Construction Specs**

| Layout                                                              |             |  |  |  |
|---------------------------------------------------------------------|-------------|--|--|--|
| Garage Bays                                                         | 2           |  |  |  |
| Square Footage                                                      |             |  |  |  |
| Garage                                                              | 784 Sq. Ft. |  |  |  |
| Exterior Dimensions                                                 |             |  |  |  |
| Width                                                               | 28' 0"      |  |  |  |
| Depth                                                               | 28' 0"      |  |  |  |
| Ridge Height  Calculated from main floor line                       | 23' 0"      |  |  |  |
| Default Construction Stats Stats are unique to the individual plan. |             |  |  |  |
| Foundation Type                                                     | Slab        |  |  |  |
| Exterior Wall Construction                                          | 2x4         |  |  |  |
| Roof Pitches                                                        | 10/12       |  |  |  |
| Main Wall Height                                                    | 10'         |  |  |  |