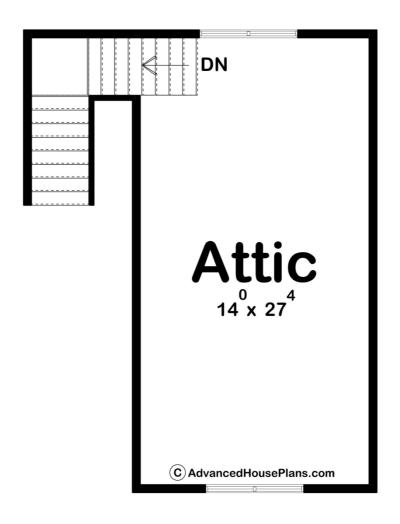

## **Construction Specs**

| Layout                                                              |             |  |  |  |
|---------------------------------------------------------------------|-------------|--|--|--|
| Garage Bays                                                         | 2           |  |  |  |
| Square Footage                                                      |             |  |  |  |
| Garage                                                              | 784 Sq. Ft. |  |  |  |
| Exterior Dimensions                                                 |             |  |  |  |
| Width                                                               | 28' 0"      |  |  |  |
| Depth                                                               | 28' 0"      |  |  |  |
| Ridge Height  Calculated from main floor line                       | 23' 0"      |  |  |  |
| Default Construction Stats Stats are unique to the individual plan. |             |  |  |  |
| Foundation Type                                                     | Slab        |  |  |  |
| Exterior Wall Construction                                          | 2x4         |  |  |  |
| Roof Pitches                                                        | 10/12       |  |  |  |
| Main Wall Height                                                    | 10'         |  |  |  |