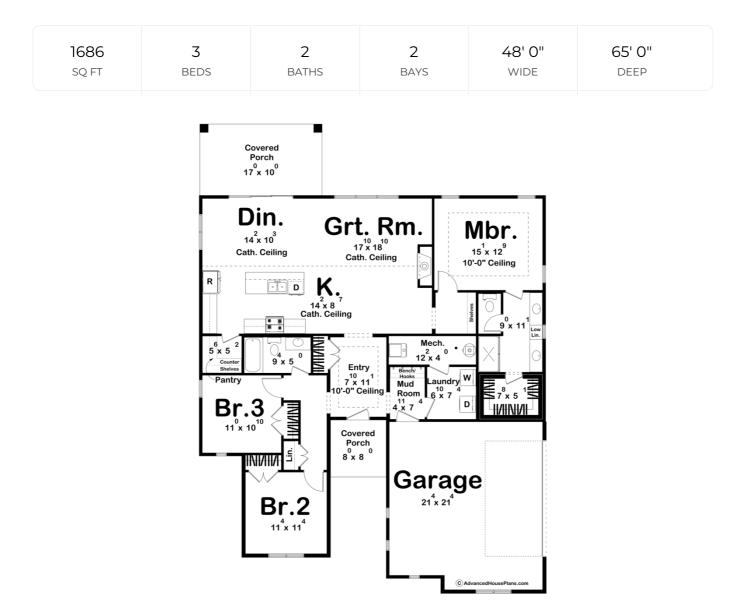

## **Construction Specs**

Layout

Bedrooms

| Bathrooms                                                              | 2                                          |
|------------------------------------------------------------------------|--------------------------------------------|
| Garage Bays                                                            | 2                                          |
| Square Footage                                                         |                                            |
| Main Level                                                             | 1686 Sq. Ft.                               |
| Covered Area                                                           | 233 Sq. Ft.                                |
| Garage                                                                 | 513 Sq. Ft.                                |
| Total Finished Area                                                    | 1686 Sq. Ft.                               |
| Exterior Dimensions                                                    |                                            |
| Width                                                                  | 48' 0"                                     |
| Depth                                                                  | 65' 0"                                     |
| Ridge Height<br>Calculated from main floor line                        | 25' 6"                                     |
| Default Construction Stats<br>Stats are unique to the individual plan. |                                            |
| Foundation Type                                                        | Slab                                       |
| Exterior Wall Construction                                             | 2x4                                        |
| Roof Pitches                                                           | Primary 12/12, Secondary 14/12, 4/12, 6/12 |
| Main Wall Height                                                       | 9'                                         |

## **Plan Description**

Introducing the Finley Park, a stunning modern cottage-style home with a beautiful brick and stucco facade. This three-bedroom, two-bathroom residence offers an open floor plan featuring a great room, dining room, and kitchen, all under a soaring cathedral ceiling. The master bedroom includes a unique walk-in closet that doubles as a storm shelter, ensuring safety and convenience. Additional features include a two-car garage, a covered porch for outdoor enjoyment, and a practical mudroom. A designated laundry room adds to the home's functionality. Experience the perfect blend of modern design and cottage charm with Finley Park.