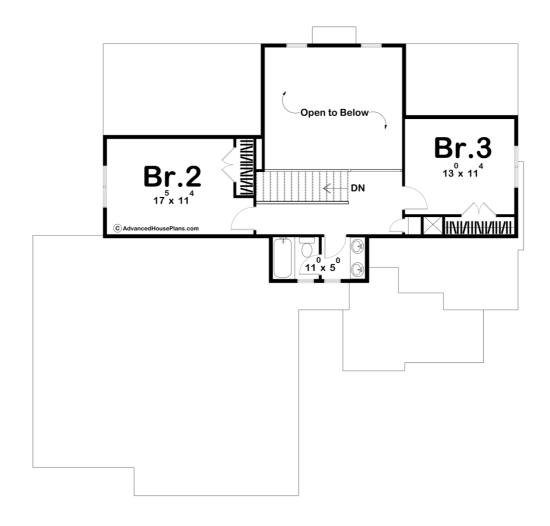

## **Plan Description**

Featuring a classic craftsman exterior facade, the Fernau is a handsome 1.5 story house plan with a great floor plan to match! This 3 bedroom home has a 2 story great room perfect for entertaining. Once inside the home, you are greeted with a multi-functional flex room that leads to the kitchen or moves forward into the Great room with a soaring 2 story ceiling. The master suite has a tub and a shower and roomy walk-in closet. On the opposite side of the home, cooking will be a breeze with a large island in the kitchen and spacious walk-in pantry to keep things organized. Upstairs the house plan has 2 secondary bedrooms with a shared bath. There is a small catwalk-style landing that overlooks the great room adding a unique feel to this impressive 1.5 story home. As always any Advanced House Plans home plan can be customized to fit your needs with our alteration department. Whether you need to add another garage stall, change the front elevation, stretch the home larger or just make the home plan more affordable for your budget we can do that and more for you at Ahp.