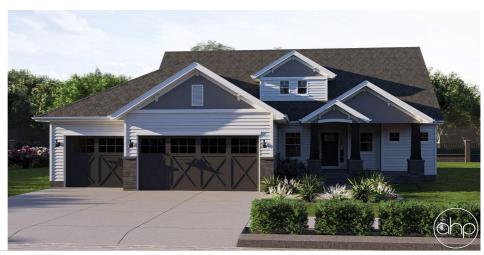

## **Plan Description**

Featuring a classic craftsman exterior facade, the Fernau is a handsome 1.5 story house plan with a great floor plan to match! This 3 bedroom home has a 2 story great room perfect for entertaining. Once inside the home, you are greeted with a multi-functional flex room that leads to the kitchen or moves forward into the Great room with a soaring 2 story ceiling. The master suite has a tub and a shower and roomy walk-in closet. On the opposite side of the home, cooking will be a breeze with a large island in the kitchen and spacious walk-in pantry to keep things organized. Upstairs the house plan has 2 secondary bedrooms with a shared bath. There is a small catwalk-style landing that overlooks the great room adding a unique feel to this impressive 1.5 story home. As always any Advanced House Plans home plan can be customized to fit your needs with our alteration department. Whether you need to add another garage stall, change the front elevation, stretch the home larger or just make the home plan more affordable for your budget we can do that and more for you at Ahp.