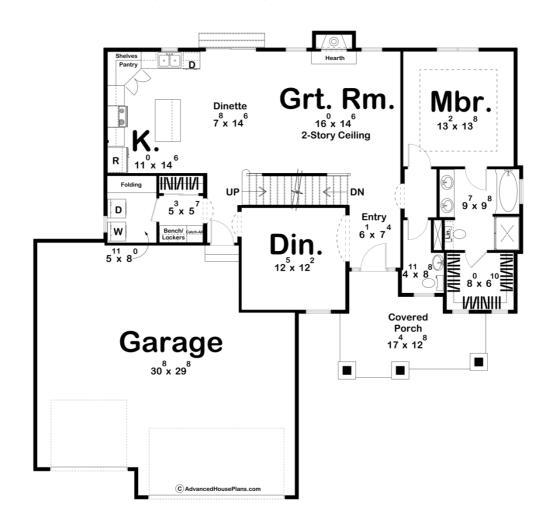

## **Plan Description**

Featuring a classic craftsman exterior facade, the Fernau is a handsome 1.5 story house plan with a great floor plan to match! This 3 bedroom home has a 2 story great room perfect for entertaining. Once inside the home, you are greeted with a multi-functional flex room that leads to the kitchen or moves forward into the Great room with a soaring 2 story ceiling. The master suite has a tub and a shower and roomy walk-in closet. On the opposite side of the home, cooking will be a breeze with a large island in the kitchen and spacious walk-in pantry to keep things organized. Upstairs the house plan has 2 secondary bedrooms with a shared bath. There is a small catwalk-style landing that overlooks the great room adding a unique feel to this impressive 1.5 story home. As always any Advanced House Plans home plan can be customized to fit your needs with our alteration department. Whether you need to add another garage stall, change the front elevation, stretch the home larger or just make the home plan more affordable for your budget we can do that and more for you at Ahp.