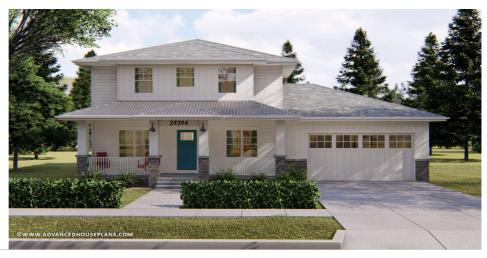

## Plan Description

The Faust is a modern-prairie style 2 story house plan with an elegant exterior and a functional, simple floor plan. It features classic elements of the prairie style - a low pitched roof, deep overhangs, formal covered porch - with a modern twist with simple use of materials. This home looks great from the street with its symmetry and style! The main floor of the Faust features a formal living room, open living spaces in the dining, kitchen, and family rooms, and a mud room with some handy storage to keep your home free of clutter. There's a generously sized 2 car garage with extra depth to take advantage of storage or for a work area. The second floor is very efficient, with a spacious master suite. The master bath has his and her vanities, whirlpool tub, shower, and enclosed toilet. The walk-in closet is also well-sized. We've placed the laundry room upstairs too to save you from trips up and down stairs.