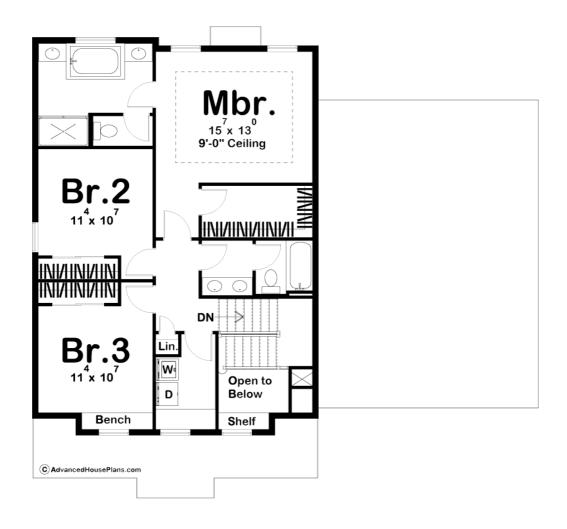

## Plan Description

The Faust is a modern-prairie style 2 story house plan with an elegant exterior and a functional, simple floor plan. It features classic elements of the prairie style - a low pitched roof, deep overhangs, formal covered porch - with a modern twist with simple use of materials. This home looks great from the street with its symmetry and style! The main floor of the Faust features a formal living room, open living spaces in the dining, kitchen, and family rooms, and a mud room with some handy storage to keep your home free of clutter. There's a generously sized 2 car garage with extra depth to take advantage of storage or for a work area. The second floor is very efficient, with a spacious master suite. The master bath has his and her vanities, whirlpool tub, shower, and enclosed toilet. The walk-in closet is also well-sized. We've placed the laundry room upstairs too to save you from trips up and down stairs.