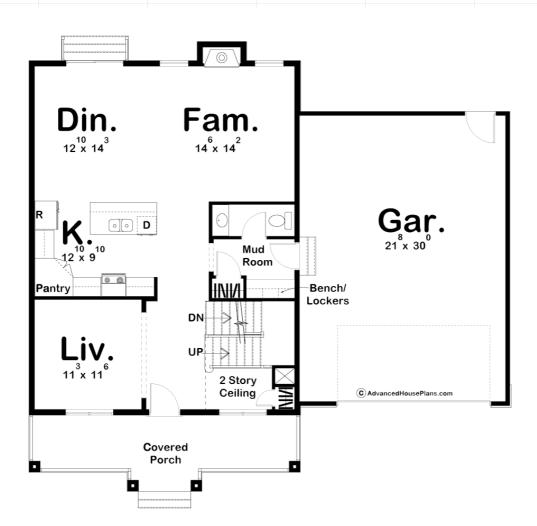

## Plan Description

The Faust is a modern-prairie style 2 story house plan with an elegant exterior and a functional, simple floor plan. It features classic elements of the prairie style - a low pitched roof, deep overhangs, formal covered porch - with a modern twist with simple use of materials. This home looks great from the street with its symmetry and style! The main floor of the Faust features a formal living room, open living spaces in the dining, kitchen, and family rooms, and a mud room with some handy storage to keep your home free of clutter. There's a generously sized 2 car garage with extra depth to take advantage of storage or for a work area. The second floor is very efficient, with a spacious master suite. The master bath has his and her vanities, whirlpool tub, shower, and enclosed toilet. The walk-in closet is also well-sized. We've placed the laundry room upstairs too to save you from trips up and down stairs.