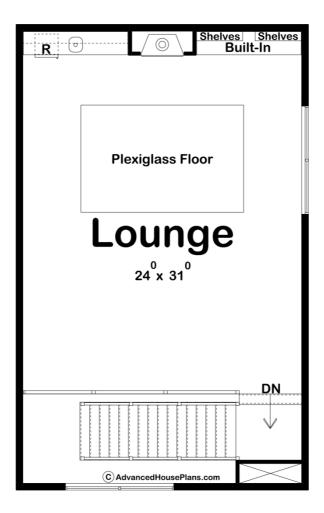

## **Plan Description**

The Falls Canyon is a stunning 7-car garage with a shop and lounge area. It is every car-lovers dream. The modern details scream luxury from the outside to the inside.Inside is space to show off many of your favorite cars. There is a shop area to store all of your tools as well. The main floor includes a bath, a mechanical room, and a storage room.Heading upstairs is a large lounge area equipped with a fireplace and a plexiglass floor so you can look down and see your vehicle in the 7th bay.