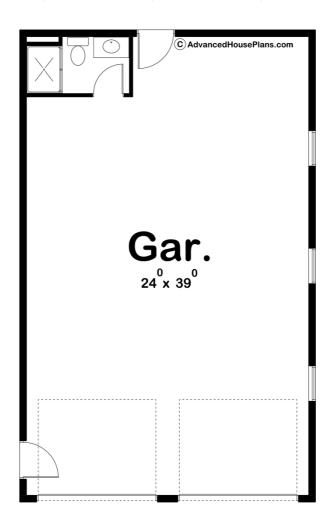

## 29785 - Falkers Data Sheet

| 0     | 0    | 1     | 2    | 25' 0" | 40' 0" |  |
|-------|------|-------|------|--------|--------|--|
| SQ FT | BEDS | BATHS | BAYS | WIDE   | DEEP   |  |

## **Construction Specs**

Layout

Bathrooms 1

Garage Bays 2

| Square Footage                                                      |              |
|---------------------------------------------------------------------|--------------|
| Garage                                                              | 1000 Sq. Ft. |
| Exterior Dimensions                                                 |              |
| Width                                                               | 25' 0"       |
| Depth                                                               | 40' 0"       |
| Default Construction Stats Stats are unique to the individual plan. |              |
| Foundation Type                                                     | Slab         |
| Exterior Wall Construction                                          | 2x4          |
| Roof Pitches                                                        | 6/12 Primary |
| Main Wall Height                                                    | 9'           |

## **Plan Description**

The Falkers plan is a simple yet elegant 2 car garage that includes a bathroom.