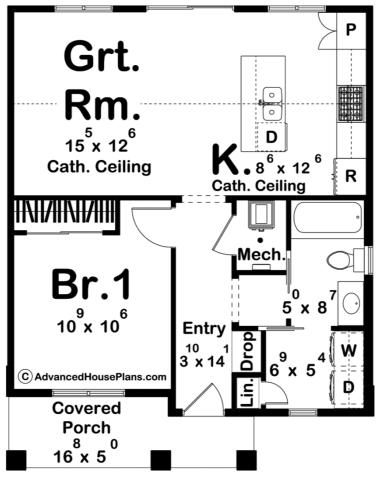

## 30416 - Fairview Cottage Data Sheet

| <b>651</b> | <b>1</b> | <b>]</b> | <b>O</b> | 24' 8" | <b>31' 4"</b> |
|------------|----------|----------|----------|--------|---------------|
| SQ FT      | BEDS     | BATHS    | BAYS     | WIDE   | DEEP          |
|            |          |          |          |        |               |

## **Construction Specs**

Layout

Bedrooms

| Bathrooms                                                              | 1                                   |  |
|------------------------------------------------------------------------|-------------------------------------|--|
| Square Footage                                                         |                                     |  |
| Main Level                                                             | 651 Sq. Ft.                         |  |
| Covered Area                                                           | 76 Sq. Ft.                          |  |
| Total Finished Area                                                    | 651 Sq. Ft.                         |  |
| Exterior Dimensions                                                    |                                     |  |
| Width                                                                  | 24' 8"                              |  |
| Depth                                                                  | 31' 4"                              |  |
| Ridge Height<br>Calculated from main floor line                        | 16' 2"                              |  |
| Default Construction Stats<br>Stats are unique to the individual plan. |                                     |  |
| Foundation Type                                                        | Slab                                |  |
| Exterior Wall Construction                                             | 2x4                                 |  |
| Roof Pitches                                                           | Primary 6/12, Secondary 10/12, 3/12 |  |
| Main Wall Height                                                       | 9'                                  |  |

## **Plan Description**

Welcome to your dream Modern Farmhouse Style ADU (Accessory Dwelling Unit)! This charming onebedroom, one-bathroom home is designed with comfort, functionality, and style in mind.As you approach your new ADU, you'll be greeted by a classic Modern Farmhouse facade featuring a welcoming covered front porch and large windows that not only flood the home with natural light but also provide stunning views of the surrounding landscape. The combination of white board-and-batten siding, a metal roof, and a charming gabled roofline gives the house a timeless and elegant appeal. Upon entering, you'll notice a thoughtfully designed entry niche. This space is perfect for showcasing your favorite decor pieces, creating a warm and personalized welcome for both you and your guests. Further inside you'll be captivated by the open concept living area. The living room seamlessly flows into the kitchen, creating a spacious and inviting environment. The kitchen is a chef's delight, equipped with modern appliances, a farmhouse sink, and ample counter space. The large kitchen island serves as both a practical workspace and a casual dining area, perfect for entertaining friends or enjoying a cozy meal. The well-appointed bedroom offers a tranquil retreat, complete with a large window framing picturesque views. The bathroom features a tub/shower combo and a stylish vanity. The design prioritizes comfort and convenience without compromising on aesthetic appeal. The laundry room comes equipped full sized washer/dryer and additional linen storage. Practicality meets style as this space seamlessly blends into the overall design, ensuring functionality without sacrificing the overall aesthetic. Extend your living space outdoors with a private patio or deck, ideal for enjoying a morning coffee or hosting intimate gatherings. The surrounding landscape can be tailored to your preferences, creating a harmonious connection between the indoors and outdoors. This Modern Farmhouse Style ADU is not just a home; it's a lifestyle. Whether you're seeking a tranquil retreat, a guest house, or a rental property, this thoughtfully designed ADU offers the perfect blend of modern amenities and classic charm. Welcome home to your Modern Farmhouse oasis!