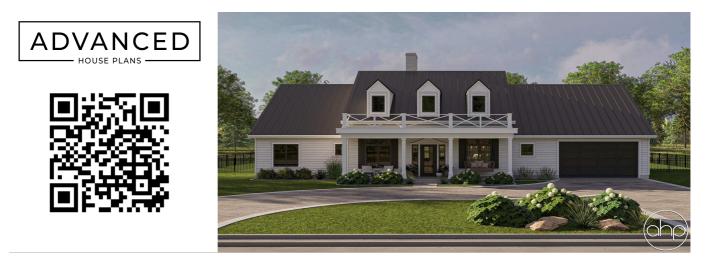

## **Plan Description**

This charming 3-bedroom, 2-bathroom Colonial-style house spans 2,321 square feet and seamlessly blends classic elegance with modern comforts. The inviting exterior features a symmetrical facade, shuttered windows, and a welcoming front porch. Inside, the open floor plan includes a spacious living room, a formal dining area, and a well-appointed kitchen with ample storage and counter space. The master suite offers a private retreat with an en-suite bath and generous closet space. Two additional bedrooms provide flexibility for guests or a growing family. A second full bathroom and a convenient laundry room complete this timeless home design.