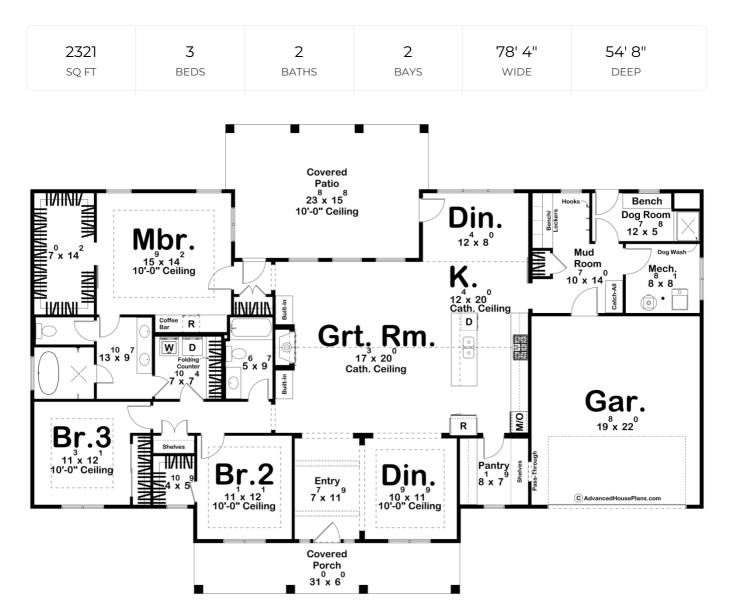

## **Construction Specs**

Layout

Bedrooms

| Bathrooms                                                              | 2                             |
|------------------------------------------------------------------------|-------------------------------|
| Garage Bays                                                            | 2                             |
| Square Footage                                                         |                               |
| Main Level                                                             | 2321 Sq. Ft.                  |
| Covered Area                                                           | 530 Sq. Ft.                   |
| Garage                                                                 | 447 Sq. Ft.                   |
| Total Finished Area                                                    | 2321 Sq. Ft.                  |
| Exterior Dimensions                                                    |                               |
| Width                                                                  | 78' 4"                        |
| Depth                                                                  | 54' 8"                        |
| Ridge Height<br>Calculated from main floor line                        | 25' 7"                        |
| Default Construction Stats<br>Stats are unique to the individual plan. |                               |
| Foundation Type                                                        | Slab                          |
| Exterior Wall Construction                                             | 2x4                           |
| Roof Pitches                                                           | Primary 8/12, Secondary 12/12 |
| Main Wall Height                                                       | 9'                            |

## **Plan Description**

This charming 3-bedroom, 2-bathroom Colonial-style house spans 2,321 square feet and seamlessly blends classic elegance with modern comforts. The inviting exterior features a symmetrical facade, shuttered windows, and a welcoming front porch. Inside, the open floor plan includes a spacious living room, a formal dining area, and a well-appointed kitchen with ample storage and counter space. The master suite offers a private retreat with an en-suite bath and generous closet space. Two additional bedrooms provide flexibility for guests or a growing family. A second full bathroom and a convenient laundry room complete this timeless home design.