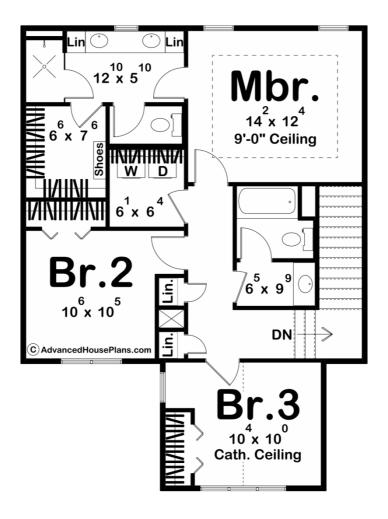

## **Construction Specs**

| Layout                                        |              |
|-----------------------------------------------|--------------|
| Bedrooms                                      | 3            |
| Bathrooms                                     | 3            |
| Garage Bays                                   | 2            |
| Square Footage                                |              |
| Main Level                                    | 749 Sq. Ft.  |
| Second Level                                  | 837 Sq. Ft.  |
| Covered Area                                  | 64 Sq. Ft.   |
| Garage                                        | 445 Sq. Ft.  |
| Total Finished Area                           | 1586 Sq. Ft. |
| Exterior Dimensions                           |              |
| Width                                         | 28' 0"       |
| Depth                                         | 52' 0"       |
| Ridge Height  Calculated from main floor line | 28' 7"       |

## **Plan Description**

Step into this Craftsman-inspired sanctuary, where contemporary charm meets practical sophistication. Nestled on a meticulously landscaped plot, this two-story haven seamlessly marries traditional design elements with functionality. Commanding attention with its clean lines and refined facade, the exterior of this residence sets a bold tone for what lies within. Anchoring the frontage is a commodious two-car front load garage, effortlessly merging convenience with architectural harmony. A covered porch extends a warm invitation, providing a sheltered enclave to extend a gracious welcome to visitors or indulge in moments of outdoor respite. Crossing the threshold, you're greeted by an expansive open-concept living expanse, seamlessly melding the living, dining, and culinary realms. The kitchen stands as a testament to culinary ingenuity, outfitted with cutting-edge appliances, sleek cabinetry, and a central island that serves as both a functional epicenter and a chic focal point. Ascending the staircase to the upper level unveils a trio of bedrooms, each meticulously crafted to blend comfort with refined aesthetics. The master suite serves as an opulent sanctuary, boasting an ensuite bathroom and generous closet space. Meanwhile, the remaining bedrooms share access to a lavishly appointed bathroom, adorned with contemporary fixtures and premium finishes. From the rich warmth of hardwood floors to the sleek allure of modern tiles, every detail of this abode speaks to a commitment to superior craftsmanship and contemporary allure. Welcome home to a realm where luxury and practicality intertwine in perfect harmony.