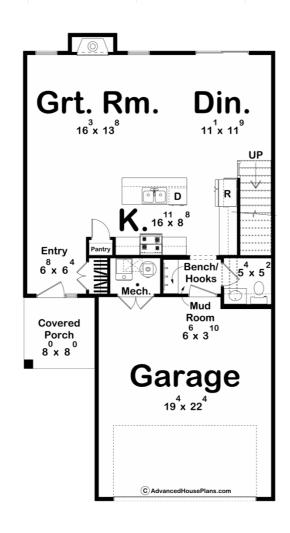

## **Construction Specs**

| Layout                                        |              |
|-----------------------------------------------|--------------|
| Bedrooms                                      | 3            |
| Bathrooms                                     | 3            |
| Garage Bays                                   | 2            |
| Square Footage                                |              |
| Main Level                                    | 749 Sq. Ft.  |
| Second Level                                  | 837 Sq. Ft.  |
| Covered Area                                  | 64 Sq. Ft.   |
| Garage                                        | 445 Sq. Ft.  |
| Total Finished Area                           | 1586 Sq. Ft. |
| Exterior Dimensions                           |              |
| Width                                         | 28' 0"       |
| Depth                                         | 52' 0"       |
| Ridge Height  Calculated from main floor line | 28' 7"       |

## **Plan Description**

Step into this Craftsman-inspired sanctuary, where contemporary charm meets practical sophistication. Nestled on a meticulously landscaped plot, this two-story haven seamlessly marries traditional design elements with functionality. Commanding attention with its clean lines and refined facade, the exterior of this residence sets a bold tone for what lies within. Anchoring the frontage is a commodious two-car front load garage, effortlessly merging convenience with architectural harmony. A covered porch extends a warm invitation, providing a sheltered enclave to extend a gracious welcome to visitors or indulge in moments of outdoor respite. Crossing the threshold, you're greeted by an expansive open-concept living expanse, seamlessly melding the living, dining, and culinary realms. The kitchen stands as a testament to culinary ingenuity, outfitted with cutting-edge appliances, sleek cabinetry, and a central island that serves as both a functional epicenter and a chic focal point. Ascending the staircase to the upper level unveils a trio of bedrooms, each meticulously crafted to blend comfort with refined aesthetics. The master suite serves as an opulent sanctuary, boasting an ensuite bathroom and generous closet space. Meanwhile, the remaining bedrooms share access to a lavishly appointed bathroom, adorned with contemporary fixtures and premium finishes. From the rich warmth of hardwood floors to the sleek allure of modern tiles, every detail of this abode speaks to a commitment to superior craftsmanship and contemporary allure. Welcome home to a realm where luxury and practicality intertwine in perfect harmony.