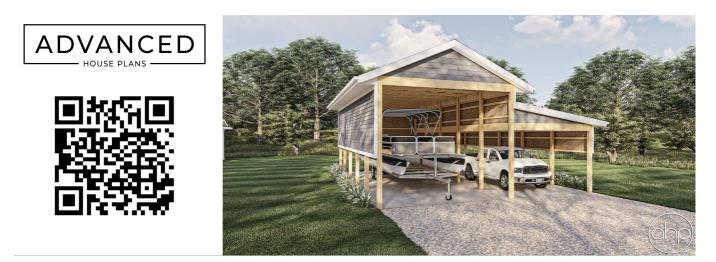

## **Plan Description**

The Eveland is a 15 foot tall RV Port with walls on 3 sides to safeguard your recreational vehicle from the elements while providing a stylish and functional space. On the side is a smaller lean-to for smaller vehicles. It is 9 foot tall on this side. The RV Port itself is thoughtfully designed to accommodate vehicles of different sizes and configurations. With ample height and width, it easily accommodates motorhomes, travel trailers, fifth wheels, or any other type of recreational vehicle. The spacious interior provides sufficient room for maneuvering your RV in and out of the port, ensuring hassle-free access whenever you need it. Whether you're a full-time RV enthusiast or a seasonal traveler, the RV Port is an exceptional investment. It combines rugged durability, weather resistance, and elegant design, ensuring that your valuable recreational vehicle remains secure and sheltered throughout the year. With this remarkable structure, you can have peace of mind and confidently embark on your next adventure, knowing that your RV is well-protected from the ever-changing elements. This structure is designed for post-frame construction.