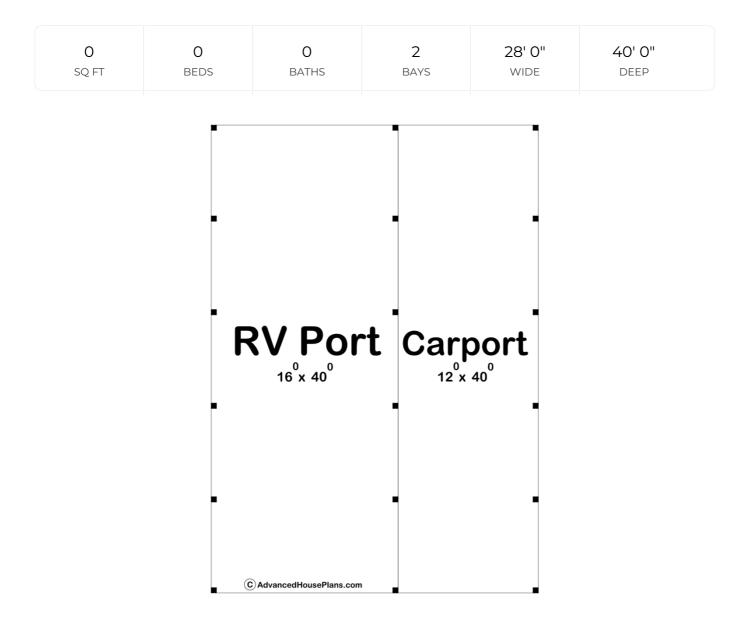

## **Construction Specs**

Layout

Garage Bays

| Square Footage                                                         |               |
|------------------------------------------------------------------------|---------------|
| Covered Area                                                           | 1120 Sq. Ft.  |
| Exterior Dimensions                                                    |               |
| Width                                                                  | 28' 0"        |
| Depth                                                                  | 40' 0"        |
| Ridge Height<br>Calculated from main floor line                        | 19' 5"        |
| Default Construction Stats<br>Stats are unique to the individual plan. |               |
| Foundation Type                                                        | Post and Pier |
| Exterior Wall Construction                                             | Post Frame    |
| Roof Pitches                                                           | 6/12 Primary  |
| Main Wall Height                                                       | 15'           |

## **Plan Description**

The Eveland is a 15 foot tall RV Port with walls on 3 sides to safeguard your recreational vehicle from the elements while providing a stylish and functional space. On the side is a smaller lean-to for smaller vehicles. It is 9 foot tall on this side. The RV Port itself is thoughtfully designed to accommodate vehicles of different sizes and configurations. With ample height and width, it easily accommodates motorhomes, travel trailers, fifth wheels, or any other type of recreational vehicle. The spacious interior provides sufficient room for maneuvering your RV in and out of the port, ensuring hassle-free access whenever you need it. Whether you're a full-time RV enthusiast or a seasonal traveler, the RV Port is an exceptional investment. It combines rugged durability, weather resistance, and elegant design, ensuring that your valuable recreational vehicle remains secure and sheltered throughout the year. With this remarkable structure, you can have peace of mind and confidently embark on your next adventure, knowing that your RV is well-protected from the ever-changing elements. This structure is designed for post-frame construction.