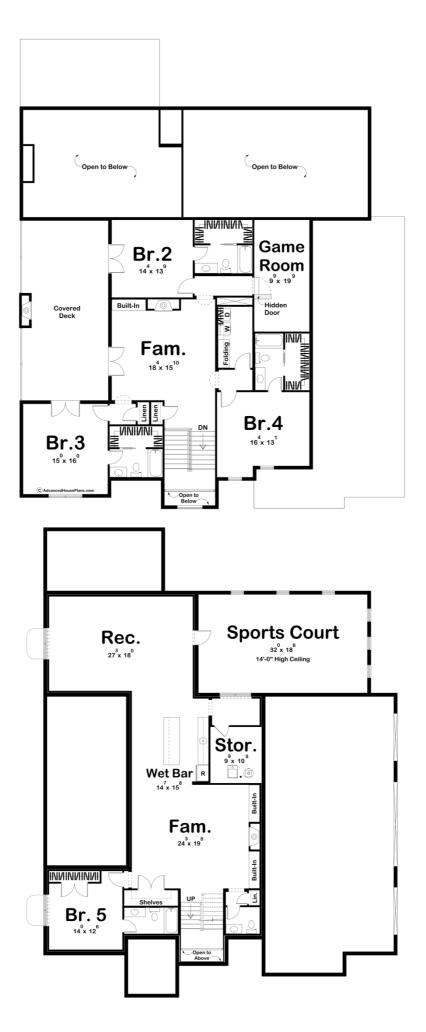

through a quad sliding door. The master bathroom has a soaking tub, his/her vanities, and a walk-in closet with a washer and dryer.Upstairs, you'll find 3 additional bedrooms. Each bedroom has access to its own bathroom and walk-in closet. A family room is warmed by a fireplace and has access to a covered deck with an outdoor fireplace. A hidden door leads from the hallway into a game room.An optional finished basement adds an additional bedroom, 2 bathrooms, a family room, wet bar, rec room, and sports court.Back on the main floor, the homes massive 4 car garage accesses the home through a convenient mudroom with a bench and lockers.