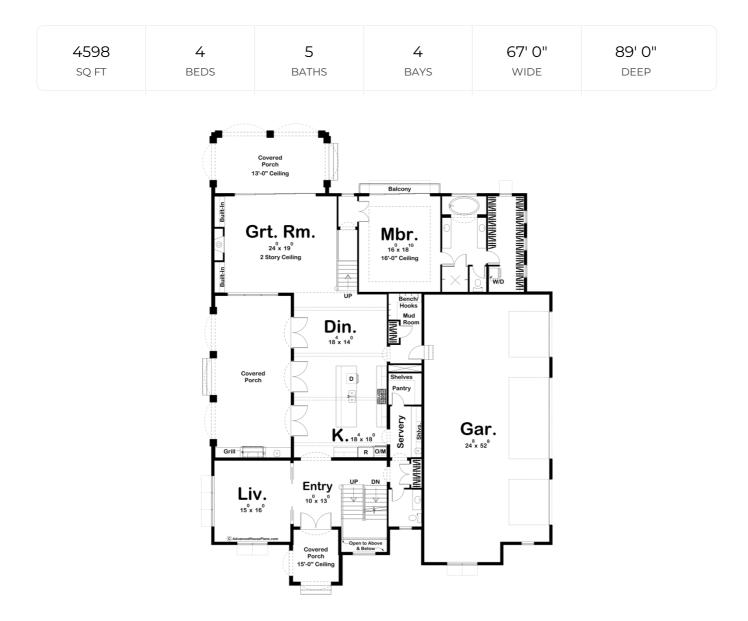

## 30171 - Englewood Data Sheet

**Construction Specs** 

| Layout                                                                 |              |
|------------------------------------------------------------------------|--------------|
| Bedrooms                                                               | 4            |
| Bathrooms                                                              | 5            |
| Garage Bays                                                            | 4            |
| Square Footage                                                         |              |
| Main Level                                                             | 2750 Sq. Ft. |
| Second Level                                                           | 1848 Sq. Ft. |
| Covered Area                                                           | 885 Sq. Ft.  |
| Garage                                                                 | 1305 Sq. Ft. |
| Total Finished Area                                                    | 4598 Sq. Ft. |
| Exterior Dimensions                                                    |              |
| Width                                                                  | 67' 0"       |
| Depth                                                                  | 89' 0"       |
| Ridge Height<br>Calculated from main floor line                        | 34' 0"       |
| Default Construction Stats<br>Stats are unique to the individual plan. |              |
| Foundation Type                                                        | Basement     |
| Exterior Wall Construction                                             | 2x4          |
| Roof Pitches                                                           | 6/12 Primary |
| Foundation Wall Height                                                 | 9'           |
| Main Wall Height                                                       | 10'          |
| Second Wall Height                                                     | 9'           |

## **Plan Description**

The Englewood plan is an elegant Mediterranean style house plan that is sure to leave you amazed! The exterior showcases contrasting stucco siding with a tile roof and low pitched hip rooflines. A large covered from porch with a soaring 15' high ceiling greets guests into the home. Once inside the home, you'll find yourself in the entryway. Adjacent to the entryway is a beautiful formal living room. An arched opening leads from the entry into the kitchen area. The kitchen includes a massive island with a snack ledge, a servery with a prep sink, and a walk-in pantry. The dining room and kitchen lead to a covered porch through 3 sets of French doors. The covered porch is perfect for entertaining guests with its outdoor kitchen with a built-in sink and grill. The great room is warmed by a fireplace that is flanked by built-in bookshelves. The great room's soaring 2 story ceiling makes the space feel huge. The great room leads to a rear covered porch through a quad sliding door. A short flight of stairs leads up to the private master suite. The master bedroom lies under a tall 16' trayed ceiling and has its own private balcony accessible

through a quad sliding door. The master bathroom has a soaking tub, his/her vanities, and a walk-in closet with a washer and dryer.Upstairs, you'll find 3 additional bedrooms. Each bedroom has access to its own bathroom and walk-in closet. A family room is warmed by a fireplace and has access to a covered deck with an outdoor fireplace. A hidden door leads from the hallway into a game room.An optional finished basement adds an additional bedroom, 2 bathrooms, a family room, wet bar, rec room, and sports court.Back on the main floor, the homes massive 4 car garage accesses the home through a convenient mudroom with a bench and lockers.