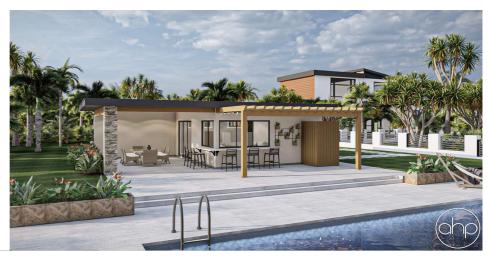

## **Plan Description**

Nestled in the backyard of your dream residence, the modern-style pool house is a sanctuary of relaxation and entertainment. This sleek architectural gem seamlessly integrates with the surrounding landscape, offering a perfect blend of form and function. The pool house exterior is a symphony of clean lines and flat roofs. A snack bar is featured below an inviting pergola, making it great for entertaining guests as it is easily accessible from the inside kitchen. The large, open covered patio is an invitation to the inside of the ADU unit. Stepping inside this modern pool house, you are greeted by a large open space that is great for hosting. Whether it be furnished with a sofa, dining table, or relaxing chairs, this space is superb for unwinding from a pool day. In addition to the open space, a kitchen, bathroom and space for pool storage are included in this unit to accommodate to your ideal pool house essentials. This modern pool house is a retreat designed for leisure, socializing, and enjoying the beauty of outdoor living in contemporary style. Whether sipping a refreshing drink at the snack bar, lounging on the covered patio, or dining under the pergola, every corner of this space is an invitation to unwind and make lasting memories.