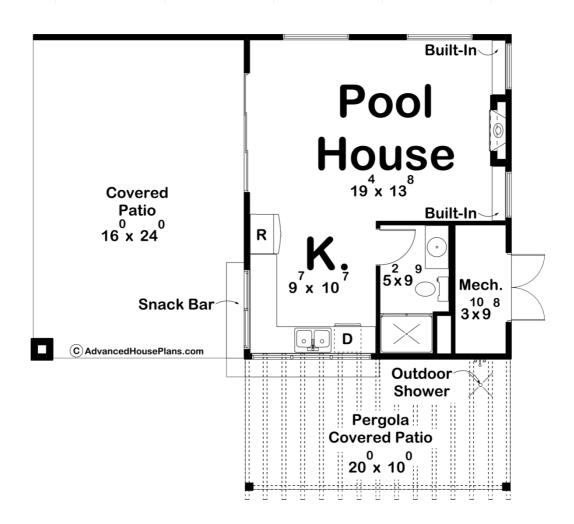

## 30412 - Ember Way Data Sheet

| 449   | 0    | 1     | 0    | 36' 0" | 34' 4" |  |
|-------|------|-------|------|--------|--------|--|
| SQ FT | BEDS | BATHS | BAYS | WIDE   | DEEP   |  |

## **Construction Specs**

Layout

Bathrooms 1

| Square Footage                                                       |             |
|----------------------------------------------------------------------|-------------|
| Main Level                                                           | 449 Sq. Ft. |
| Covered Area                                                         | 589 Sq. Ft. |
| Total Finished Area                                                  | 449 Sq. Ft. |
| Exterior Dimensions                                                  |             |
| Width                                                                | 36' 0"      |
| Depth                                                                | 34' 4"      |
| Ridge Height  Calculated from main floor line                        | "ן יוו      |
| Default Construction Stats  Stats are unique to the individual plan. |             |
| Foundation Type                                                      | Slab        |
| Exterior Wall Construction                                           | 2x4         |
| Roof Pitches                                                         | Flat        |
| Main Wall Height                                                     | 10'         |

## **Plan Description**

Nestled in the backyard of your dream residence, the modern-style pool house is a sanctuary of relaxation and entertainment. This sleek architectural gem seamlessly integrates with the surrounding landscape, offering a perfect blend of form and function. The pool house exterior is a symphony of clean lines and flat roofs. A snack bar is featured below an inviting pergola, making it great for entertaining guests as it is easily accessible from the inside kitchen. The large, open covered patio is an invitation to the inside of the ADU unit. Stepping inside this modern pool house, you are greeted by a large open space that is great for hosting. Whether it be furnished with a sofa, dining table, or relaxing chairs, this space is superb for unwinding from a pool day. In addition to the open space, a kitchen, bathroom and space for pool storage are included in this unit to accommodate to your ideal pool house essentials. This modern pool house is a retreat designed for leisure, socializing, and enjoying the beauty of outdoor living in contemporary style. Whether sipping a refreshing drink at the snack bar, lounging on the covered patio, or dining under the pergola, every corner of this space is an invitation to unwind and make lasting memories.