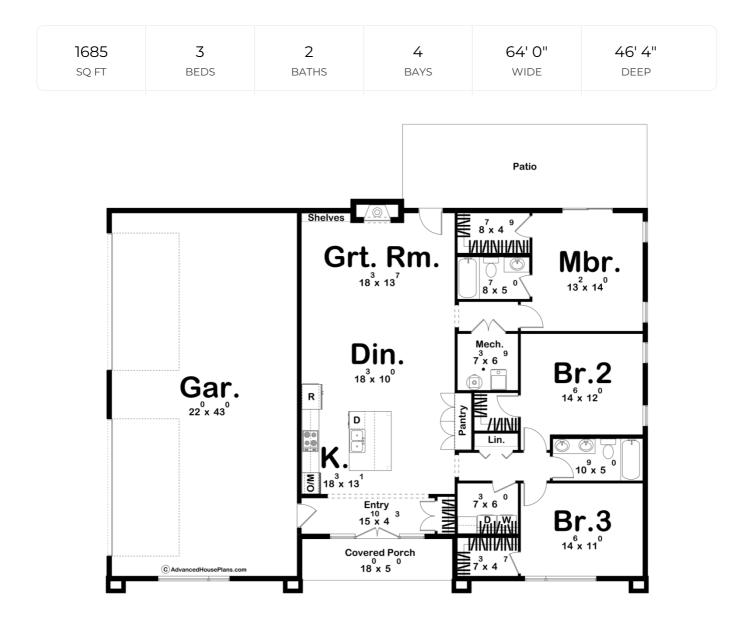

## **Construction Specs**

Layout

Bedrooms

| Bathrooms                                                              | 2                            |
|------------------------------------------------------------------------|------------------------------|
| Garage Bays                                                            | 4                            |
| Square Footage                                                         |                              |
| Main Level                                                             | 1685 Sq. Ft.                 |
| Covered Area                                                           | 90 Sq. Ft.                   |
| Garage                                                                 | 993 Sq. Ft.                  |
| Total Finished Area                                                    | 1685 Sq. Ft.                 |
| Exterior Dimensions                                                    |                              |
| Width                                                                  | 64' 0"                       |
| Depth                                                                  | 46' 4"                       |
| Ridge Height<br>Calculated from main floor line                        | 17' 8"                       |
| Default Construction Stats<br>Stats are unique to the individual plan. |                              |
| Foundation Type                                                        | Slab                         |
| Exterior Wall Construction                                             | 2x6                          |
| Roof Pitches                                                           | Primary 2/12, Secondary Flat |
| Main Wall Height                                                       | 12'                          |

## **Plan Description**

Introducing the epitome of modern living in this spacious and sleek house plan, designed to cater to your every need. This contemporary residence boasts a stunning facade, complete with a generously sized 4-car garage, making it a haven for both car enthusiasts and homeowners who appreciate ample storage space. As you step inside, you'll be greeted by an open, inviting layout that combines the kitchen, dining area, and great room into one expansive living space. The heart of this home is undoubtedly the open kitchen, a chef's dream come true. It features top-of-the-line appliances, and an island with a breakfast bar, making it perfect for culinary creativity and entertaining guests. The dining area, adjacent to the kitchen, offers a warm and welcoming atmosphere for family meals and gatherings, while the great room is designed for relaxation and comfort, with a stone fireplace. The master bedroom is a sanctuary of luxury and privacy. It features a spacious layout with direct access to an en-suite bathroom and an enviable walk-in closet. This house plan also includes two additional bedrooms, each with its own walk-in closet, providing ample storage for personal belongings. These bedrooms share a well-appointed hall bathroom, ensuring convenience and comfort for family members and guests alike. Convenience is a hallmark of this design, with a shared hall laundry room located near the bedrooms, making the chore of laundry a breeze.