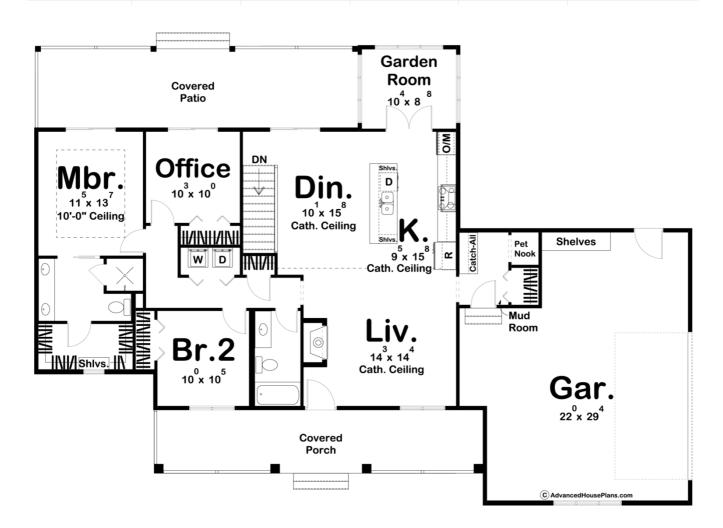

## **Plan Description**

The Elowen plan is an elegant Craftsman style ranch house plan. The exterior is highlighted by a side-load garage and a large covered porch. Just inside the home, the living room, kitchen, and dining room flow seamlessly in an open layout and lie under a soaring cathedral ceiling. The living room is warmed by a cozy fireplace. The kitchen includes an island with built-in shelving and a snack bar. Just off the kitchen, you'll find a relaxing garden room. The master suite includes his/her vanities, a walk-in shower, and a walk-in closet with built-in shelving. Just outside the master suite is a practical home office that could be used as a 3rd bedroom. The 2 car side load garage accesses the home through a convenient mudroom that includes a coat closet, catch-all, and a pet nook.