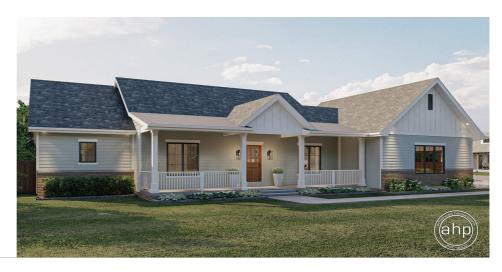

## **Plan Description**

The Elowen plan is an elegant Craftsman style ranch house plan. The exterior is highlighted by a side-load garage and a large covered porch. Just inside the home, the living room, kitchen, and dining room flow seamlessly in an open layout and lie under a soaring cathedral ceiling. The living room is warmed by a cozy fireplace. The kitchen includes an island with built-in shelving and a snack bar. Just off the kitchen, you'll find a relaxing garden room. The master suite includes his/her vanities, a walk-in shower, and a walk-in closet with built-in shelving. Just outside the master suite is a practical home office that could be used as a 3rd bedroom. The 2 car side load garage accesses the home through a convenient mudroom that includes a coat closet, catch-all, and a pet nook.