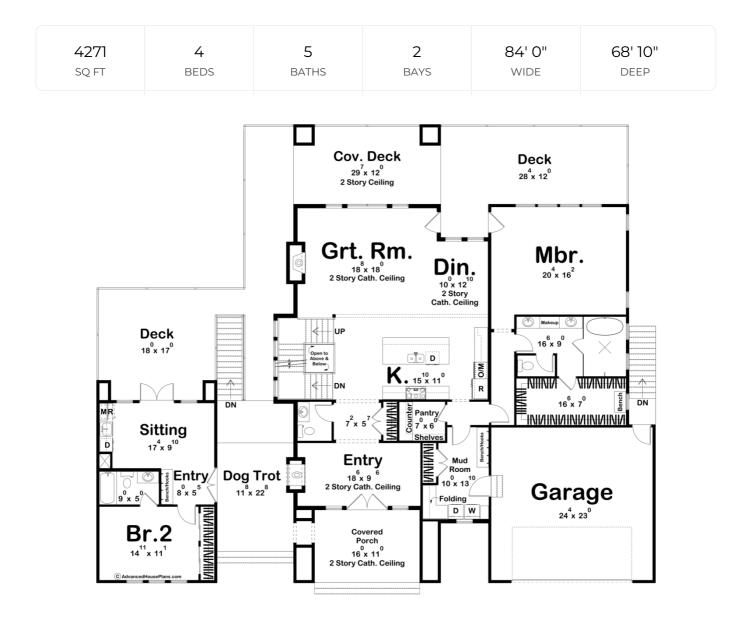

## 30435 - Elms Data Sheet

**Construction Specs** 

| Layout                                                                 |               |
|------------------------------------------------------------------------|---------------|
| Bedrooms                                                               | 4             |
| Bathrooms                                                              | 5             |
| Garage Bays                                                            | 2             |
| Square Footage                                                         |               |
| Main Level                                                             | 2582 Sq. Ft.  |
| Second Level                                                           | 1689 Sq. Ft.  |
| Covered Area                                                           | 455 Sq. Ft.   |
| Garage                                                                 | 579 Sq. Ft.   |
| Total Finished Area                                                    | 4271 Sq. Ft.  |
| Exterior Dimensions                                                    |               |
| Width                                                                  | 84' 0"        |
| Depth                                                                  | 68'10"        |
| Ridge Height<br>Calculated from main floor line                        | 38' 0"        |
| Default Construction Stats<br>Stats are unique to the individual plan. |               |
| Foundation Type                                                        | Walkout       |
| Exterior Wall Construction                                             | 2x4           |
| Roof Pitches                                                           | Primary 14/12 |
| Foundation Wall Height                                                 | 9'            |
| Main Wall Height                                                       | 10'           |
| Second Wall Height                                                     | 8'            |

## **Plan Description**

Welcome to your dream escape by the lake – a modern cottage that seamlessly blends luxury with the tranquility of nature. Picture yourself in a serene setting, surrounded by lush greenery and the soothing sounds of the water gently lapping against the shore. Here are some compelling features of your future lakeside retreat:Breathtaking Views:Imagine waking up to panoramic views of the shimmering lake every morning. Large windows throughout the cottage ensure that every room is flooded with natural light and offers stunning vistas of the surrounding landscape.Spacious 4 Bedrooms:The four generously sized bedrooms provide ample space for you, your family, and guests to unwind. Each bedroom is thoughtfully designed to offer privacy and comfort.Luxurious Bathrooms:Indulge in the epitome of relaxation with five beautifully appointed bathrooms. Whether you prefer a rejuvenating shower or a leisurely soak in the tub, each bathroom is a personal oasis.Versatile Loft Space:The loft serves as a flexible space that can be transformed to suit your needs. Whether you use it as a home office, a cozy reading nook, or a play area

for the kids, the loft adds an extra layer of functionality to your lakeside haven.Charming Dog Trot:Embrace the outdoor lifestyle with a thoughtfully designed dog trot—a covered, open-air passageway connecting different parts of the cottage. This charming feature not only enhances the architectural appeal but also provides direct access to a staircase leading you down to the lower level without needing to step inside. Guest Suite for Hospitality:Your lake house is designed for hosting memorable gatherings. The guest suite offers a private space for friends and family, ensuring they have a comfortable and enjoyable stay while maintaining a sense of independence.Your modern cottage lake house isn't just a home; it's a sanctuary where you can escape the hustle and bustle of everyday life and immerse yourself in the serenity of nature. It's a place where every detail is designed to enhance your quality of life, making it the perfect retreat for relaxation, recreation, and creating lasting memories with loved ones.