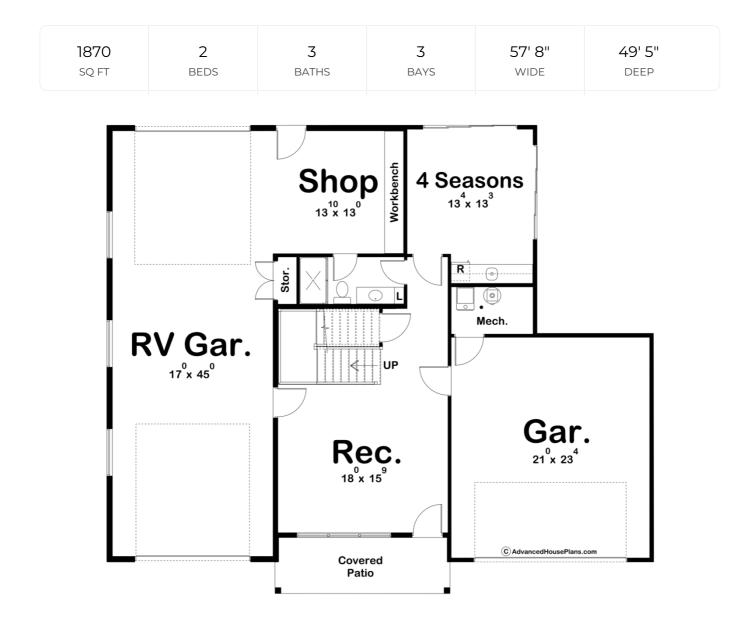

## **Construction Specs**

| Layout                                          |              |
|-------------------------------------------------|--------------|
| Bedrooms                                        | 2            |
| Bathrooms                                       | 3            |
| Garage Bays                                     | 3            |
| Square Footage                                  |              |
| Main Level                                      | 537 Sq. Ft.  |
| Second Level                                    | 1333 Sq. Ft. |
| Covered Area                                    | 188 Sq. Ft.  |
| Garage                                          | 1584 Sq. Ft. |
| Total Finished Area                             | 1870 Sq. Ft. |
| Exterior Dimensions                             |              |
| Width                                           | 57' 8"       |
| Depth                                           | 49' 5"       |
| Ridge Height<br>Calculated from main floor line | 30' 7"       |

## **Plan Description**

This charming modern farmhouse style carriage house plan boasts 1870 sq ft of living space, spread across two bedrooms and three bathrooms. The exterior of the home is accented with classic farmhouse elements, such as board and batten siding and a gabled roof, while the interior is filled with modern touches, including an open floor plan and high-end finishes. The main level of the home features an RV garage, rec area, 4 seasons room, and a shop area. The upper level includes a spacious great room, a gourmet kitchen with a large center island, and a formal dining area. The upper level also houses the two bedrooms, including a luxurious master suite with a private bathroom and walk-in closet. A third bathroom is located on the main level, just off the garage, making it convenient for anyone working in the three-bay garage or coming in from the outdoors. This beautiful carriage house plan is the perfect combination of classic and modern, making it the perfect place to call home.