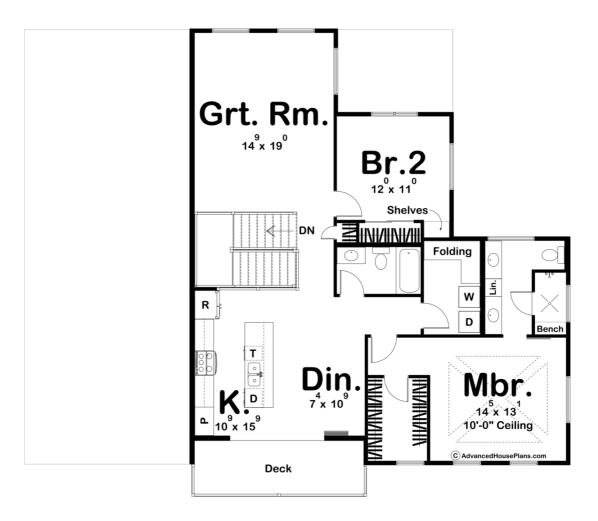

## **Construction Specs**

| Layout                                          |              |
|-------------------------------------------------|--------------|
| Bedrooms                                        | 2            |
| Bathrooms                                       | 3            |
| Garage Bays                                     | 3            |
| Square Footage                                  |              |
| Main Level                                      | 537 Sq. Ft.  |
| Second Level                                    | 1333 Sq. Ft. |
| Covered Area                                    | 188 Sq. Ft.  |
| Garage                                          | 1584 Sq. Ft. |
| Total Finished Area                             | 1870 Sq. Ft. |
| Exterior Dimensions                             |              |
| Width                                           | 57' 8"       |
| Depth                                           | 49' 5"       |
| Ridge Height<br>Calculated from main floor line | 30' 7"       |

## **Plan Description**

This charming modern farmhouse style carriage house plan boasts 1870 sq ft of living space, spread across two bedrooms and three bathrooms. The exterior of the home is accented with classic farmhouse elements, such as board and batten siding and a gabled roof, while the interior is filled with modern touches, including an open floor plan and high-end finishes. The main level of the home features an RV garage, rec area, 4 seasons room, and a shop area. The upper level includes a spacious great room, a gourmet kitchen with a large center island, and a formal dining area. The upper level also houses the two bedrooms, including a luxurious master suite with a private bathroom and walk-in closet. A third bathroom is located on the main level, just off the garage, making it convenient for anyone working in the three-bay garage or coming in from the outdoors. This beautiful carriage house plan is the perfect combination of classic and modern, making it the perfect place to call home.