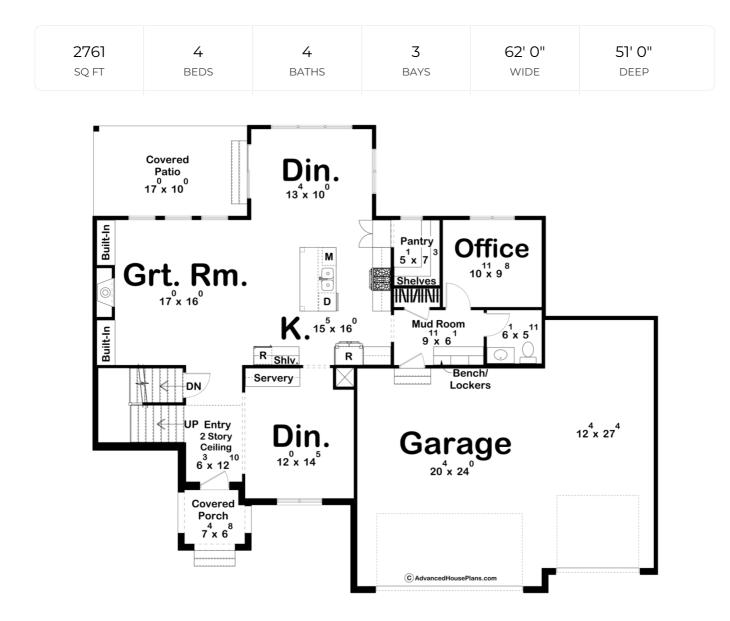

## **Construction Specs**

| Layout                                          |              |
|-------------------------------------------------|--------------|
| Bedrooms                                        | 4            |
| Bathrooms                                       | 4            |
| Garage Bays                                     | 3            |
| Square Footage                                  |              |
| Main Level                                      | 1320 Sq. Ft. |
| Second Level                                    | 1441 Sq. Ft. |
| Covered Area                                    | 225 Sq. Ft.  |
| Garage                                          | 851 Sq. Ft.  |
| Total Finished Area                             | 2761 Sq. Ft. |
| Exterior Dimensions                             |              |
| Width                                           | 62' 0"       |
| Depth                                           | 51' O"       |
| Ridge Height<br>Calculated from main floor line | 28' 9"       |

## **Plan Description**

Welcome to the stunning modern farmhouse with charming wood trim accents. This architectural masterpiece greets you with a grand two-story entryway, capturing your attention as soon as you step inside. Ascending the elegant staircase, you can't help but admire the craftsmanship and attention to detail that defines this home. To the right of the entry, you'll find a spacious formal dining room, perfect for hosting memorable gatherings with family and friends. The large windows allow natural light to flood the room, highlighting the beauty of the trim accents that adorn the walls. As you continue your journey, the open-concept design beckons you to explore further. The great room, kitchen, and dinette flow seamlessly together, creating a warm and inviting atmosphere. The great room serves as the heart of the home, with a cozy fireplace and expansive windows that frame picturesque views of the surrounding landscape. The gourmet kitchen is a chef's dream, equipped with high-end appliances and ample counter space for culinary creations. A standout feature is the walk-in pantry, providing convenient storage for all your kitchen essentials. The nearby dinette offers a casual dining area where you can enjoy your morning coffee while soaking in the beauty of the outdoors. Conveniently situated off the kitchen is the mudroom, which serves as a practical transition space from the outdoors. It connects to the three-car garage, allowing for easy access and storage for vehicles and outdoor equipment. The mudroom also provides entry to a powder bath, ensuring convenience for guests, and an office, offering a quiet space for work or study.As you make your way upstairs, you'll discover a haven of relaxation and comfort. The second floor boasts four generously-sized bedrooms, each with its own unique charm. The master suite is a sanctuary in itself, featuring a private bathroom and a spacious walk-in closet. Indulge in luxurious self-care routines while enjoying the tranquility of this thoughtfully designed space. One of the bedrooms boasts its own ensuite bathroom, providing privacy and convenience for guests or family members. The other two bedrooms share a well-appointed Jack-and-Jill bathroom, ensuring that everyone has their own space to unwind and refresh. This modern farmhouse is a harmonious blend of contemporary design and rustic charm. With its open-concept living areas, functional amenities, and carefully crafted details, this home offers a timeless and inviting retreat for those seeking a comfortable and stylish lifestyle.