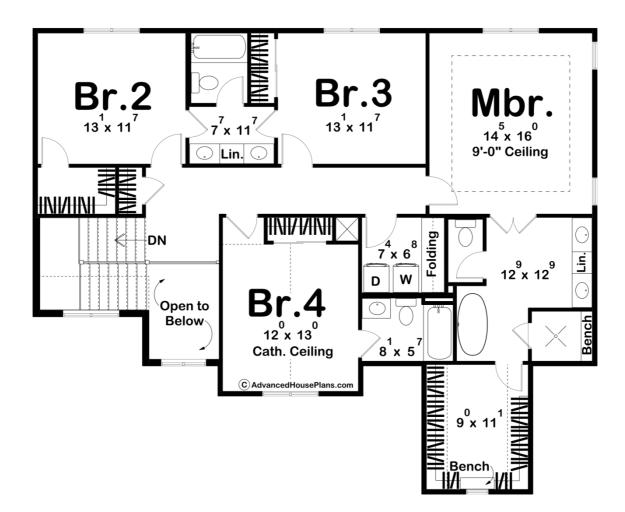

## **Construction Specs**

| Layout                                          |              |
|-------------------------------------------------|--------------|
| Bedrooms                                        | 4            |
| Bathrooms                                       | 4            |
| Garage Bays                                     | 3            |
| Square Footage                                  |              |
| Main Level                                      | 1320 Sq. Ft. |
| Second Level                                    | 1441 Sq. Ft. |
| Covered Area                                    | 225 Sq. Ft.  |
| Garage                                          | 851 Sq. Ft.  |
| Total Finished Area                             | 2761 Sq. Ft. |
| Exterior Dimensions                             |              |
| Width                                           | 62' 0"       |
| Depth                                           | 51' O"       |
| Ridge Height<br>Calculated from main floor line | 28' 9"       |

## **Plan Description**

Welcome to the stunning modern farmhouse with charming wood trim accents. This architectural masterpiece greets you with a grand two-story entryway, capturing your attention as soon as you step inside. Ascending the elegant staircase, you can't help but admire the craftsmanship and attention to detail that defines this home. To the right of the entry, you'll find a spacious formal dining room, perfect for hosting memorable gatherings with family and friends. The large windows allow natural light to flood the room, highlighting the beauty of the trim accents that adorn the walls. As you continue your journey, the open-concept design beckons you to explore further. The great room, kitchen, and dinette flow seamlessly together, creating a warm and inviting atmosphere. The great room serves as the heart of the home, with a cozy fireplace and expansive windows that frame picturesque views of the surrounding landscape. The gourmet kitchen is a chef's dream, equipped with high-end appliances and ample counter space for culinary creations. A standout feature is the walk-in pantry, providing convenient storage for all your kitchen essentials. The nearby dinette offers a casual dining area where you can enjoy your morning coffee while soaking in the beauty of the outdoors. Conveniently situated off the kitchen is the mudroom, which serves as a practical transition space from the outdoors. It connects to the three-car garage, allowing for easy access and storage for vehicles and outdoor equipment. The mudroom also provides entry to a powder bath, ensuring convenience for guests, and an office, offering a quiet space for work or study.As you make your way upstairs, you'll discover a haven of relaxation and comfort. The second floor boasts four generously-sized bedrooms, each with its own unique charm. The master suite is a sanctuary in itself, featuring a private bathroom and a spacious walk-in closet. Indulge in luxurious self-care routines while enjoying the tranquility of this thoughtfully designed space. One of the bedrooms boasts its own ensuite bathroom, providing privacy and convenience for guests or family members. The other two bedrooms share a well-appointed Jack-and-Jill bathroom, ensuring that everyone has their own space to unwind and refresh. This modern farmhouse is a harmonious blend of contemporary design and rustic charm. With its open-concept living areas, functional amenities, and carefully crafted details, this home offers a timeless and inviting retreat for those seeking a comfortable and stylish lifestyle.