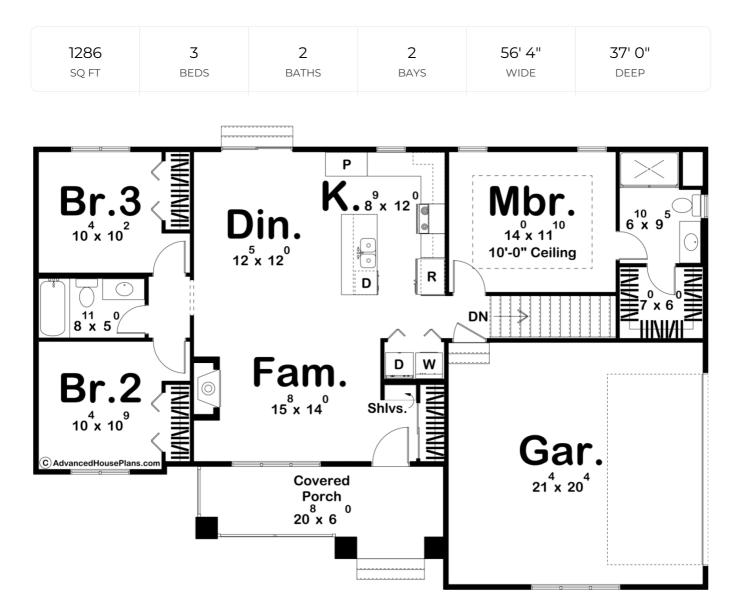

## **Construction Specs**

Layout

Bedrooms

| Bathrooms                                                              | 2            |
|------------------------------------------------------------------------|--------------|
| Garage Bays                                                            | 2            |
| Square Footage                                                         |              |
| Main Level                                                             | 1286 Sq. Ft. |
| Covered Area                                                           | 139 Sq. Ft.  |
| Garage                                                                 | 451 Sq. Ft.  |
| Total Finished Area                                                    | 1286 Sq. Ft. |
| Exterior Dimensions                                                    |              |
| Width                                                                  | 56' 4"       |
| Depth                                                                  | 37' 0"       |
| Ridge Height<br>Calculated from main floor line                        | 21' 0"       |
| Default Construction Stats<br>Stats are unique to the individual plan. |              |
| Foundation Type                                                        | Basement     |
| Exterior Wall Construction                                             | 2x4          |
| Roof Pitches                                                           | Primary 8/12 |
| Foundation Wall Height                                                 | 9'           |
| Main Wall Height                                                       | 9'           |

## **Plan Description**

Imagine coming home to the Ellicott, a charming 1-story Craftsman home that effortlessly blends classic appeal with modern comforts. As you approach, the front covered porch greets you, perfect for leisurely mornings with a cup of coffee or serene evenings watching the sunset. The attention to detail in the exterior craftsmanship is a testament to timeless design, with sturdy columns and intricate wood brackets that evoke a sense of warmth and hospitality.Step inside to discover an open-concept main area that seamlessly connects the living, dining, and kitchen spaces. This layout is ideal for both everyday living and entertaining, providing a spacious yet cozy environment where family and friends can gather. The kitchen serves as the heart of the home, encouraging culinary creativity and shared moments. The home boasts three bedrooms, offering ample space for relaxation and personalization. The master suite is a private retreat, complete with an en-suite bathroom. The additional two bedrooms are versatile, perfect for family members, guests, or even a home office. A second well-appointed bathroom ensures convenience and comfort for everyone in the household. Anchoring the living room is a beautiful brick fireplace, adding both character and warmth to the space. Imagine cozying up here during the colder months, creating memories around the hearth. The practicality of a two-car garage provides not only secure parking but also additional storage space. This Craftsman home is designed to cater to your lifestyle needs, offering a perfect blend of charm, functionality, and modern living.