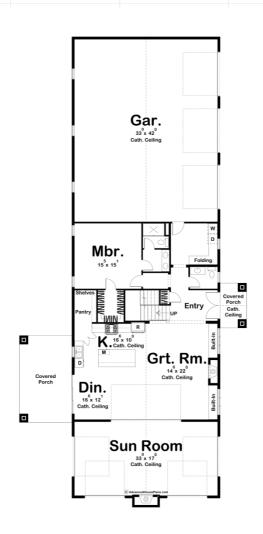

## **Plan Description**

If you are looking for that perfect rustic Barndominium plan, you've found it in the Elkhorn Valley plan. The exterior showcases a simple roofline, wood siding, and garage doors everywhere to open this beautiful home up. A massive sun room with a fireplace has 4 overhead doors to open the room to nature. Another overhead door opens the sun room into the main living area. The great room, kitchen, and dining room flow seamlessly in an open layout. The great room is warmed by a fireplace that is flanked by built-in bookshelves. The kitchen includes a large island and a massive walk-in pantry. Tucked behind the kitchen, you'll find the master suite. The master bath includes his/her vanities and an enclosed toilet area. The oversized laundry room is located on the main floor and includes a large folding counter. The second floor includes 2 bedrooms that share a jack and jill bathroom. Back on the main level, the home features a massive 3 car garage.