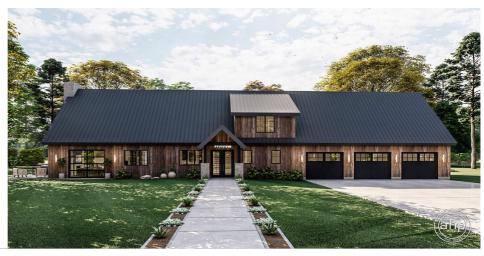

## **Plan Description**

If you are looking for that perfect rustic Barndominium plan, you've found it in the Elkhorn Valley plan. The exterior showcases a simple roofline, wood siding, and garage doors everywhere to open this beautiful home up. A massive sun room with a fireplace has 4 overhead doors to open the room to nature. Another overhead door opens the sun room into the main living area. The great room, kitchen, and dining room flow seamlessly in an open layout. The great room is warmed by a fireplace that is flanked by built-in bookshelves. The kitchen includes a large island and a massive walk-in pantry. Tucked behind the kitchen, you'll find the master suite. The master bath includes his/her vanities and an enclosed toilet area. The oversized laundry room is located on the main floor and includes a large folding counter. The second floor includes 2 bedrooms that share a jack and jill bathroom. Back on the main level, the home features a massive 3 car garage.