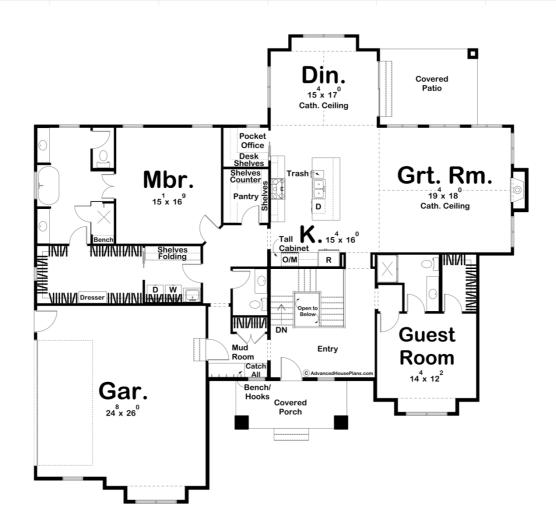

## Plan Description

Main Wall Height

Step into this Craftsman home to be blown away at the combination of light and dark in the space. After seeing the dark exterior and stepping onto the covered porch, one is welcomed into a beautiful entryway with a traditional mudroom to catch all on the left. Continuing forward, you step into an open area including the kitchen, great room, and dining room. Across from the dining room is a covered patio to enjoy time outside after a meal. After heading back inside, you can find yourself in the master bedroom, which provides a large area to relax in after a long day. A soaking tub as well as double vanities in the bathroom allows for comfort and space while sharing a luxurious room. This plan also offers a guest bedroom, perfect for kids or visitors. There is an additional pocket office to have a desk and area for work or crafts.