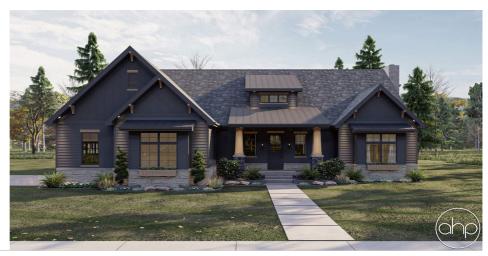

## Plan Description

Main Wall Height

Step into this Craftsman home to be blown away at the combination of light and dark in the space. After seeing the dark exterior and stepping onto the covered porch, one is welcomed into a beautiful entryway with a traditional mudroom to catch all on the left. Continuing forward, you step into an open area including the kitchen, great room, and dining room. Across from the dining room is a covered patio to enjoy time outside after a meal. After heading back inside, you can find yourself in the master bedroom, which provides a large area to relax in after a long day. A soaking tub as well as double vanities in the bathroom allows for comfort and space while sharing a luxurious room. This plan also offers a guest bedroom, perfect for kids or visitors. There is an additional pocket office to have a desk and area for work or crafts.