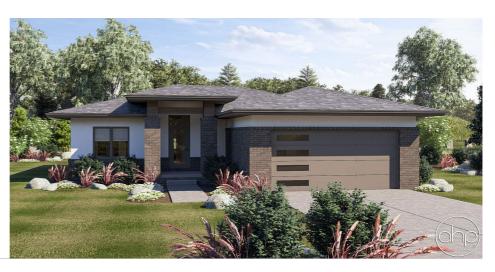

## **Plan Description**

Bathrooms

Welcome to Elk Park—a perfect blend of modern style and cozy living! This 1,290 sq. ft. one-story home greets you with a covered porch featuring brick columns and warm wood accents. Inside, an oversized entry sets the tone for a home that feels anything but small. The kitchen shines with generous counter space, a functional island with a breakfast bar, and a walk-up pantry. The private master suite offers a relaxing retreat with its own walk-in closet and bath. Bedrooms 2 and 3 each include walk-in closets, giving everyone their own organized space. Elk Park is proof that great design comes in every size!