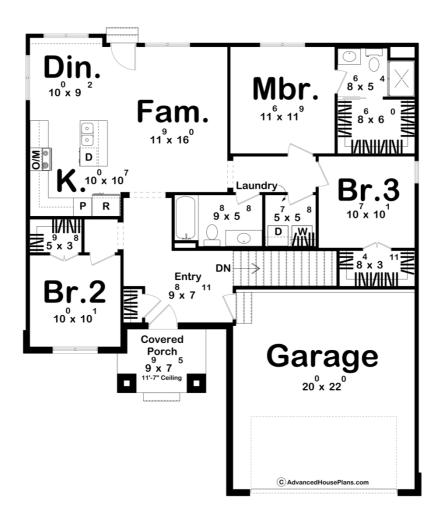

## **Plan Description**

Bathrooms

Welcome to Elk Park—a perfect blend of modern style and cozy living! This 1,290 sq. ft. one-story home greets you with a covered porch featuring brick columns and warm wood accents. Inside, an oversized entry sets the tone for a home that feels anything but small. The kitchen shines with generous counter space, a functional island with a breakfast bar, and a walk-up pantry. The private master suite offers a relaxing retreat with its own walk-in closet and bath. Bedrooms 2 and 3 each include walk-in closets, giving everyone their own organized space. Elk Park is proof that great design comes in every size!