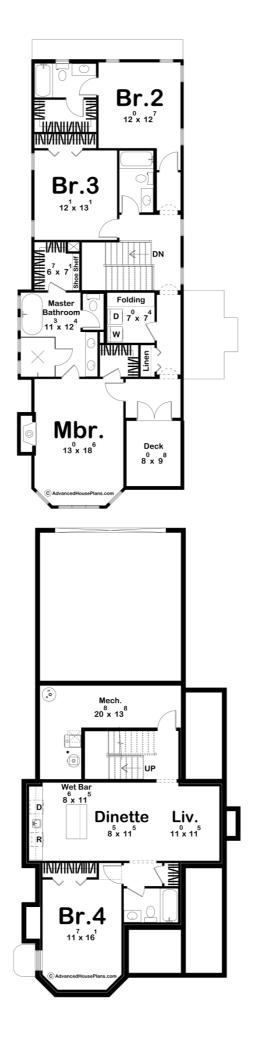

functional and aesthetically pleasing. A masterfully designed layout seamlessly connects these spaces, ensuring a seamless flow of movement and interaction. The rear of the home unveils a practical yet stylish gem – a garage thoughtfully concealed behind a charming facade, accessible through a well-appointed mudroom. This thoughtful design touch ensures that practicality harmoniously coexists with the home's enchanting aesthetic. A journey to the upper floor reveals a private haven where dreams are nurtured. Three elegant bedrooms await, each exuding its own unique character and charm. The master bedroom, an opulent retreat located at the front of the home, is a sanctuary that indulges your senses. A private bath adorned with modern fixtures and vintage-inspired accents offers an oasis of relaxation, while his and hers walk-in closets provide ample space for sartorial expression. The remaining two bedrooms also boast their own bathrooms, creating an atmosphere of comfort and convenience that is second to none. Every detail has been meticulously curated to evoke a sense of continuity between the historical elegance of the Victorian era and the contemporary luxuries of modern living. In this modern Victorian masterpiece, you'll find a haven where the past gracefully intertwines with the present, creating a timeless sanctuary that speaks to the heart, mind, and soul.