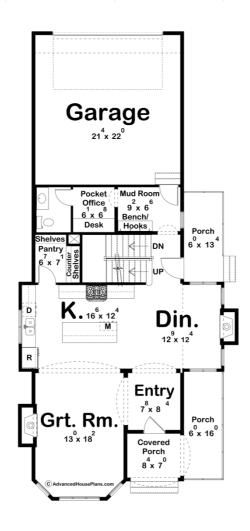

## **Plan Description**

Step into the embrace of timeless elegance and modern comfort with this exquisite modern Victorian home. Nestled amidst a serene landscape, the exterior showcases an enchanting fusion of architectural grandeur and contemporary sophistication. The facade boasts intricate stone accents that gracefully meld with the rich textures of the exterior, while towering stone chimneys punctuate the skyline, evoking a sense of old-world charm. A symphony of design elements harmonizes as you step through the threshold of this enchanting abode. Upon entering the main floor, your senses are immediately captivated by the grandeur of the great room, a lavish space to your left that invites you to bask in its warm embrace. Sunlight pours through large, opulent windows, casting a soft glow on the meticulously curated details that adorn every corner. Continuing your journey, the allure of the home unfolds as you venture further. The spacious kitchen and dining room beckon, an epitome of culinary delight and convivial gatherings. Sleek modern amenities blend seamlessly with Victorian-inspired details, creating a space that is both

functional and aesthetically pleasing. A masterfully designed layout seamlessly connects these spaces, ensuring a seamless flow of movement and interaction. The rear of the home unveils a practical yet stylish gem – a garage thoughtfully concealed behind a charming facade, accessible through a well-appointed mudroom. This thoughtful design touch ensures that practicality harmoniously coexists with the home's enchanting aesthetic. A journey to the upper floor reveals a private haven where dreams are nurtured. Three elegant bedrooms await, each exuding its own unique character and charm. The master bedroom, an opulent retreat located at the front of the home, is a sanctuary that indulges your senses. A private bath adorned with modern fixtures and vintage-inspired accents offers an oasis of relaxation, while his and hers walk-in closets provide ample space for sartorial expression. The remaining two bedrooms also boast their own bathrooms, creating an atmosphere of comfort and convenience that is second to none. Every detail has been meticulously curated to evoke a sense of continuity between the historical elegance of the Victorian era and the contemporary luxuries of modern living. In this modern Victorian masterpiece, you'll find a haven where the past gracefully intertwines with the present, creating a timeless sanctuary that speaks to the heart, mind, and soul.