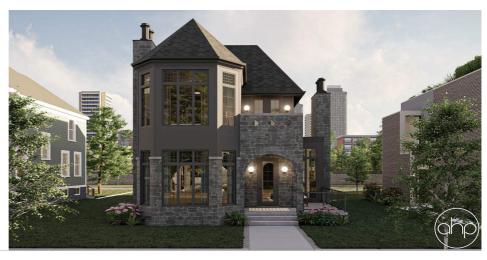

## **Plan Description**

Step into the embrace of timeless elegance and modern comfort with this exquisite modern Victorian home. Nestled amidst a serene landscape, the exterior showcases an enchanting fusion of architectural grandeur and contemporary sophistication. The facade boasts intricate stone accents that gracefully meld with the rich textures of the exterior, while towering stone chimneys punctuate the skyline, evoking a sense of old-world charm. A symphony of design elements harmonizes as you step through the threshold of this enchanting abode. Upon entering the main floor, your senses are immediately captivated by the grandeur of the great room, a lavish space to your left that invites you to bask in its warm embrace. Sunlight pours through large, opulent windows, casting a soft glow on the meticulously curated details that adorn every corner. Continuing your journey, the allure of the home unfolds as you venture further. The spacious kitchen and dining room beckon, an epitome of culinary delight and convivial gatherings. Sleek modern amenities blend seamlessly with Victorian-inspired details, creating a space that is both