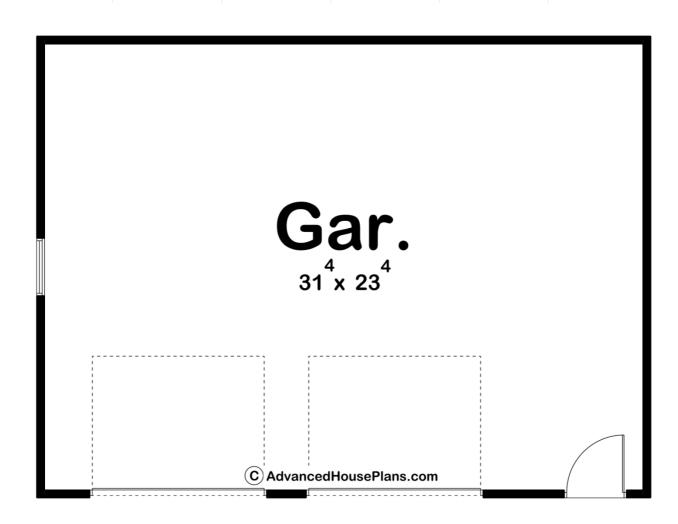

## **Construction Specs**

| Layout |
|--------|
| Layout |

Garage Bays 2

| Square Footage                                                       |              |
|----------------------------------------------------------------------|--------------|
| Garage                                                               | 768 Sq. Ft.  |
| Exterior Dimensions                                                  |              |
| Width                                                                | 32' 0"       |
| Depth                                                                | 24' 0"       |
| Ridge Height  Calculated from main floor line                        | 14' 0"       |
| Default Construction Stats  Stats are unique to the individual plan. |              |
| Foundation Type                                                      | Slab         |
| Exterior Wall Construction                                           | 2x4          |
| Roof Pitches                                                         | 4/12 Primary |
| Main Wall Height                                                     | 8'           |

## **Plan Description**

The Elgin garage is a 2 car garage on a slab. It has a person door on the front for easy access and a window on the side for natural light. This garage will work great for storing your vehicles or working on projects. The walls are 8ft tall with 7ft tall overhead garage doors.