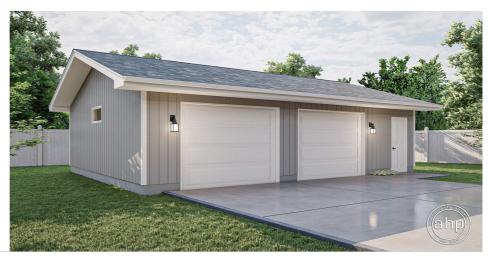

## **Plan Description**

The Elgin garage is a 2 car garage on a slab. It has a person door on the front for easy access and a window on the side for natural light. This garage will work great for storing your vehicles or working on projects. The walls are 8ft tall with 7ft tall overhead garage doors.