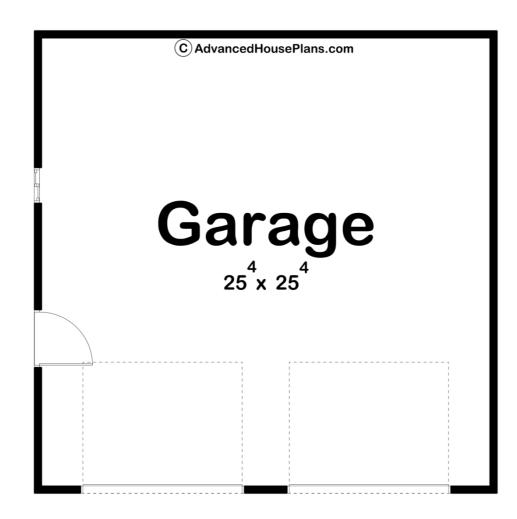

## 29986 - Eleanor Data Sheet

| 676   | 0    | 0     | 2    | 26' 0" | 26' 0" |  |
|-------|------|-------|------|--------|--------|--|
| SQ FT | BEDS | BATHS | BAYS | WIDE   | DEEP   |  |

## **Construction Specs**

Layout

Garage Bays

| Square Footage                                                         |              |
|------------------------------------------------------------------------|--------------|
| Basement Level                                                         | 676 Sq. Ft.  |
| Total Finished Area                                                    | 676 Sq. Ft.  |
| Exterior Dimensions                                                    |              |
| Width                                                                  | 26' 0"       |
| Depth                                                                  | 26' 0"       |
| Ridge Height<br>Calculated from main floor line                        | 13' 6"       |
| Default Construction Stats<br>Stats are unique to the individual plan. |              |
| Foundation Type                                                        | Slab         |
| Exterior Wall Construction                                             | 2x4          |
| Roof Pitches                                                           | 4/12 Primary |
| Main Wall Height                                                       | 8'           |

## **Plan Description**

This is a single story traditional style garage plan built on a slab foundation. The floor plan has ample room for two cars or would make a great stand-alone workshop. A person door is located on the side for easy access.