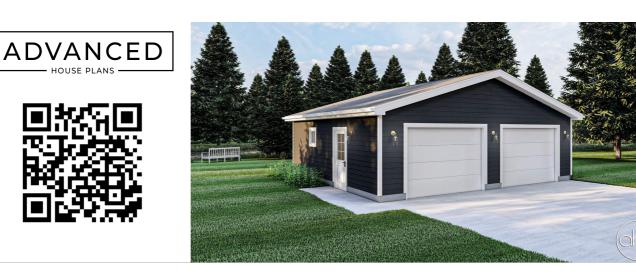

## 29986 - Eleanor Data Sheet

| 676   | 0    | 0     | 2    | 26' 0" | 26' 0" |  |
|-------|------|-------|------|--------|--------|--|
| SQ FT | BEDS | BATHS | BAYS | WIDE   | DEEP   |  |

## **Plan Description**

This is a single story traditional style garage plan built on a slab foundation. The floor plan has ample room for two cars or would make a great stand-alone workshop. A person door is located on the side for easy access.