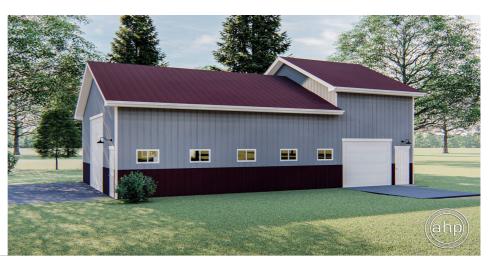

## 29444 - Eisenhower Data Sheet

| 1500  | 0    | 0     | 2    | 50' 0" | 30' 0" |
|-------|------|-------|------|--------|--------|
| SQ FT | BEDS | BATHS | BAYS | WIDE   | DEEP   |

## **Construction Specs**

Garage Bays 2

| Square Footage                                                      |              |  |  |  |
|---------------------------------------------------------------------|--------------|--|--|--|
| Main Level                                                          | 1500 Sq. Ft. |  |  |  |
| Total Finished Area                                                 | 1500 Sq. Ft. |  |  |  |
| Exterior Dimensions                                                 |              |  |  |  |
| Width                                                               | 50' 0"       |  |  |  |
| Depth                                                               | 30' 0"       |  |  |  |
| Ridge Height  Calculated from main floor line                       | 26' 0"       |  |  |  |
| Default Construction Stats Stats are unique to the individual plan. |              |  |  |  |
| Foundation Type                                                     | Slab         |  |  |  |
| Exterior Wall Construction                                          | Post Frame   |  |  |  |
| Roof Pitches                                                        | 6/12 Primary |  |  |  |
| Main Wall Height                                                    | 14'          |  |  |  |