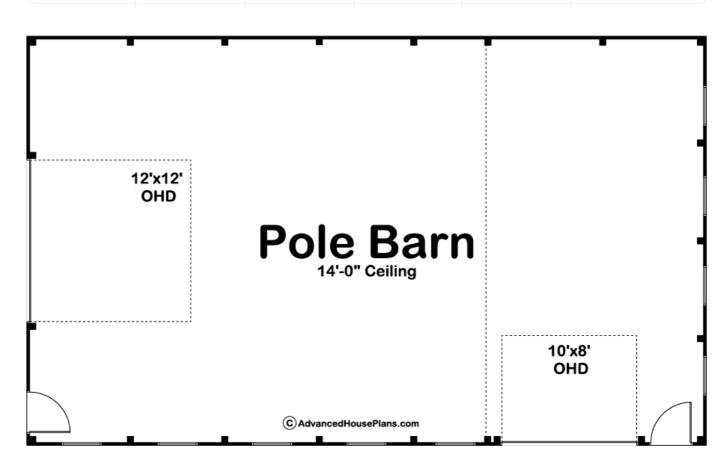

## 29444 - Eisenhower Data Sheet

| 1500  | 0    | 0     | 2    | 50' 0" | 30' 0" |
|-------|------|-------|------|--------|--------|
| SQ FT | BEDS | BATHS | BAYS | WIDE   | DEEP   |

## **Construction Specs**

Garage Bays 2

| Square Footage                                                      |              |  |  |  |
|---------------------------------------------------------------------|--------------|--|--|--|
| Main Level                                                          | 1500 Sq. Ft. |  |  |  |
| Total Finished Area                                                 | 1500 Sq. Ft. |  |  |  |
| Exterior Dimensions                                                 |              |  |  |  |
| Width                                                               | 50' 0"       |  |  |  |
| Depth                                                               | 30' 0"       |  |  |  |
| Ridge Height  Calculated from main floor line                       | 26' 0"       |  |  |  |
| Default Construction Stats Stats are unique to the individual plan. |              |  |  |  |
| Foundation Type                                                     | Slab         |  |  |  |
| Exterior Wall Construction                                          | Post Frame   |  |  |  |
| Roof Pitches                                                        | 6/12 Primary |  |  |  |
| Main Wall Height                                                    | 14'          |  |  |  |