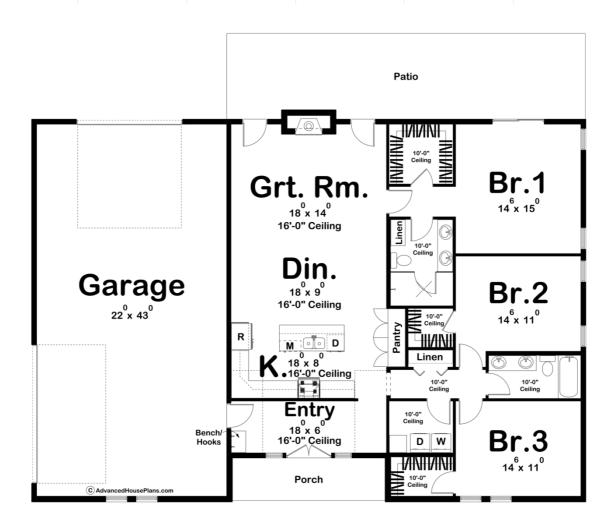

## **Plan Description**

Bathrooms

The Edenton barndominium style house plan is a bold barndo home with 1734 square feet, 3 bedrooms, and 2 bathrooms. The exterior of this home is beautifully unique with stone and dark accents. The raised entry gives this main living space a 16' tall ceiling. This includes the open concept kitchen, dining room, and great room. The built-in fireplace as well as access to the patio on the rear side of the home can be found off the great room. The kitchen includes an oversized reach-in pantry. The right side of the home is where the bedrooms can be found. The master in the rear with its own bathroom and walk-in closet. The other two bedrooms can be found off the entry. They share a hall bath and each have their own walk-in closets. The left side of the home is where you will find the 3 car garage. The side-load includes a double door for your every-day-parking. The rear-load garage is where you will find an oversized door for all of those larger toys such as boats, RVs, trucks, etc.