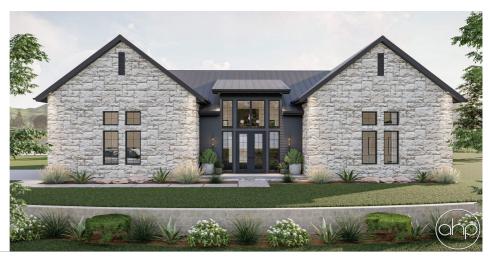

## **Plan Description**

Bathrooms

The Edenton barndominium style house plan is a bold barndo home with 1734 square feet, 3 bedrooms, and 2 bathrooms. The exterior of this home is beautifully unique with stone and dark accents. The raised entry gives this main living space a 16' tall ceiling. This includes the open concept kitchen, dining room, and great room. The built-in fireplace as well as access to the patio on the rear side of the home can be found off the great room. The kitchen includes an oversized reach-in pantry. The right side of the home is where the bedrooms can be found. The master in the rear with its own bathroom and walk-in closet. The other two bedrooms can be found off the entry. They share a hall bath and each have their own walk-in closets. The left side of the home is where you will find the 3 car garage. The side-load includes a double door for your every-day-parking. The rear-load garage is where you will find an oversized door for all of those larger toys such as boats, RVs, trucks, etc.