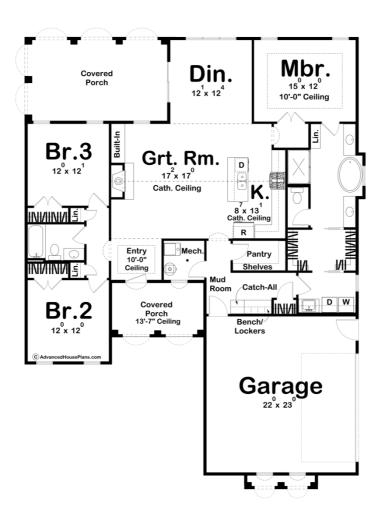

## **Plan Description**

**Bathrooms** 

The Eden Park is a Mediterranean Style Ranch with a functional floor plan and unique exterior. The stucco finish and large pillars give this home great curb appeal. The Eden Park features an open floor plan that feels huge! After passing the entry, you are greeted by tall cathedral ceilings throughout the great room and kitchen. There is a deep walk-in pantry, a mudroom that connects to the laundry room, which then flows right into the master bedroom walk-in closet. In the master bathroom there are his and her vanities along with a soaker tub. On the other side of the house are two bedrooms that share a hall bathroom. The side load garage offers ample of space for most vehicles.