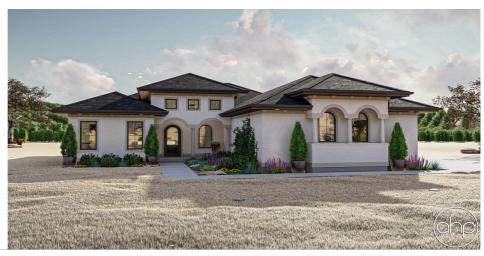

## **Plan Description**

**Bathrooms** 

The Eden Park is a Mediterranean Style Ranch with a functional floor plan and unique exterior. The stucco finish and large pillars give this home great curb appeal. The Eden Park features an open floor plan that feels huge! After passing the entry, you are greeted by tall cathedral ceilings throughout the great room and kitchen. There is a deep walk-in pantry, a mudroom that connects to the laundry room, which then flows right into the master bedroom walk-in closet. In the master bathroom there are his and her vanities along with a soaker tub. On the other side of the house are two bedrooms that share a hall bathroom. The side load garage offers ample of space for most vehicles.