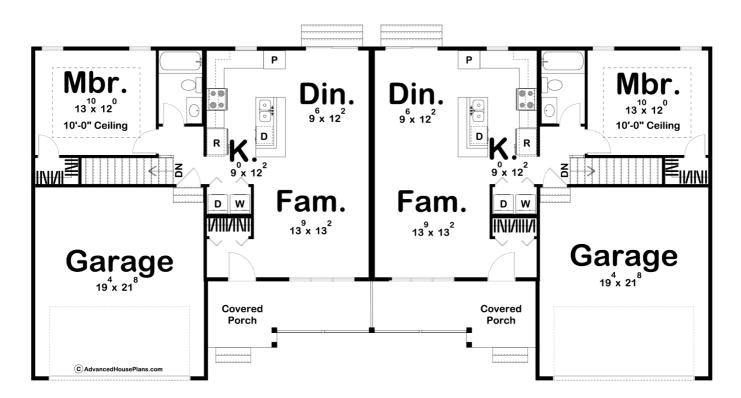

## **Plan Description**

The Ebony Hills is a wonderful Traditional Style Multi-Family house plan with a great floor plan to match! A covered porch is an inviting approach to each unit with detailed wood columns and board and batten siding. These I bedroom units have an open great room perfect for entertaining. The master suite also has a roomy walk-in closet not found in homes this size.