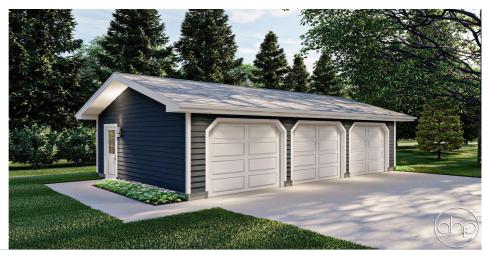

## **Plan Description**

The Eastmont garage is a 3 car garage on a slab. It has a service door on the side for easy access and two windows for natural light. This garage will work great for storing your vehicles or working on projects. The three overhead doors are  $9' \times 7'$ .