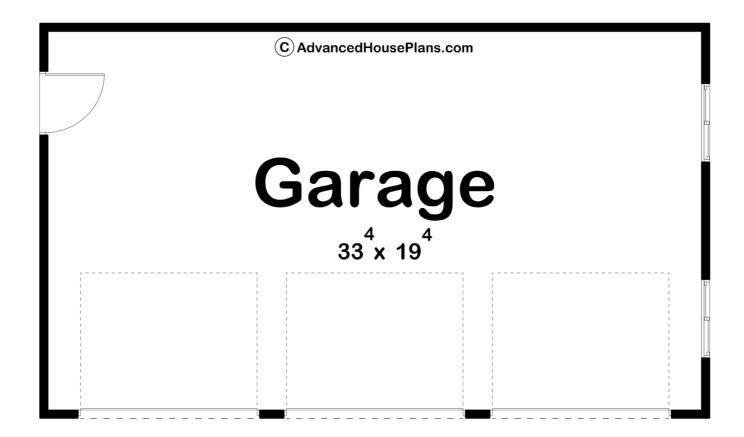

## 30050 - Eastmont Data Sheet

| 0     | 0    | 0     | 3    | 34' 0" | 20' 0" |
|-------|------|-------|------|--------|--------|
| SQ FT | BEDS | BATHS | BAYS | WIDE   | DEEP   |

## **Construction Specs**

Layout

Garage Bays 3

| Square Footage                                                      |              |
|---------------------------------------------------------------------|--------------|
| Garage                                                              | 680 Sq. Ft.  |
| Exterior Dimensions                                                 |              |
| Width                                                               | 34' 0"       |
| Depth                                                               | 20' 0"       |
| Ridge Height  Calculated from main floor line                       | 12' 6"       |
| Default Construction Stats Stats are unique to the individual plan. |              |
| Foundation Type                                                     | Slab         |
| Exterior Wall Construction                                          | 2x4          |
| Roof Pitches                                                        | 4/12 Primary |
| Main Wall Height                                                    | 8'           |

## **Plan Description**

The Eastmont garage is a 3 car garage on a slab. It has a service door on the side for easy access and two windows for natural light. This garage will work great for storing your vehicles or working on projects. The three overhead doors are  $9' \times 7'$ .